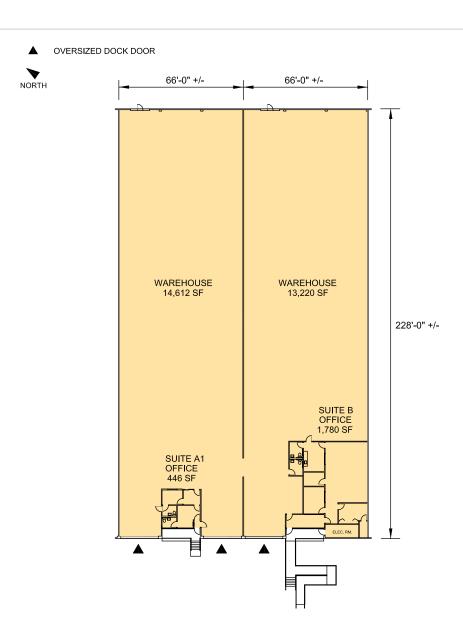

### **FACILITY**

- Divisible to  $\pm 15,000$  SF and  $\pm 15,058$  SF units
- ±2,226 SF of Total Office
- 3 Double Dock Doors Total
- 24' Clear Height
- Available September 2021