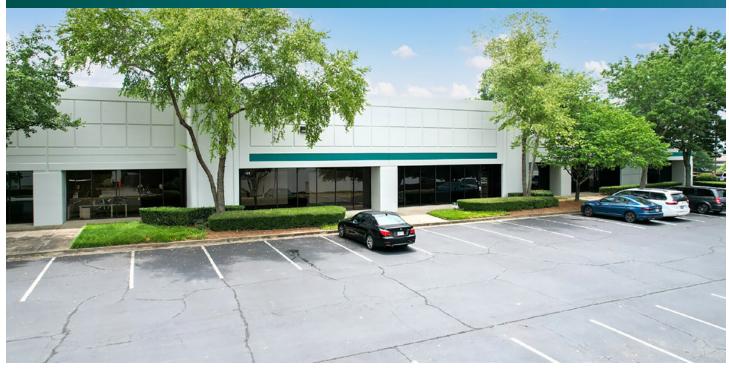

# Prologis Southfield

277 Southfield Parkway, Suite 120 Forest Park, GA 30297 USA

Scan the QR code for more info!

### **FACILITY**

- 49,216 SF building
- 3,233 SF available
  - 1,489 SF office
- · One (1) drive-in door
- 17' minimum clear height
- Power: 277/480V, 200 amps
- 92' truck court with 50' concrete apron
- 100' building depth
- Eight (8) auto parking spaces
- Rear load configuration
- LED office and warehouse lights with motion sensors