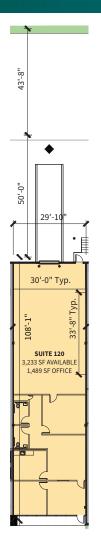

## 3,233 SF

Industrial Space For Lease

### **FACILITY**

- 49,216 SF building
- 3,233 SF available
  - 1,489 SF office
- · One (1) drive-in door
- 17' minimum clear height
- Power: 277/480V, 200 amps
- 92' truck court with 50' concrete apron
- 100' building depth
- Eight (8) auto parking spaces
- Rear load configuration
- LED office and warehouse lights with motion sensors