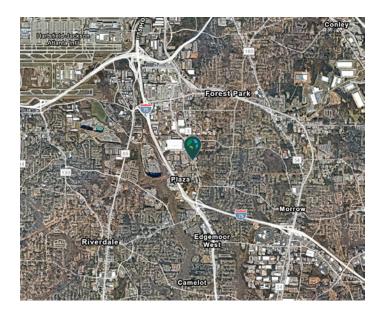

### LOCATION

- Key Distance
  - 1-75: 0.9 miles
  - I-285: 2.7 miles
  - Hartsfield-Jackson Atlanta International Airport: 5.0 miles
  - I-85: 8.1 miles
- Tax Incentives: Clayton County is a designated Tier 1 county, \$3,500 per qualified job tax credit for up to 5 years