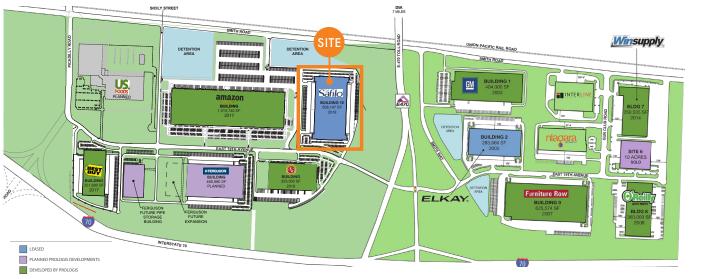

### **LOCATION**

- Premier 5.7 million SF master planned bulk distribution park
- Located at the intersection of I-70 and E-470 with excellent visibility
- Minutes from Denver International Airport
- Excellent access to I-70, I-225, I-25 and E-470
- · Prologis owned and operated
- Prologis Park 70 is home for GM Service Parts Distribution Center, Furniture Row, O'Reilly Auto Parts, US Foods, Niagara Bottling, Interline Brands, Master Craft, Amazon, Safilo, Southern Glazer's Wine & Spirits