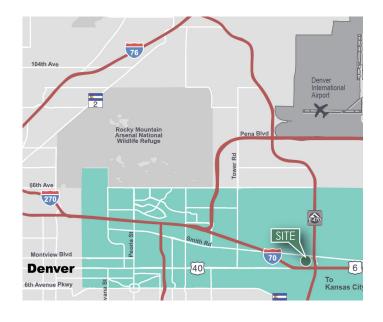

### **LOCATION**

- Premier 5.7 million SF master planned bulk distribution park
- Located at the intersection of I-70 and E-470 with excellent visibility
- Minutes from Denver International Airport
- Excellent access to I-70, I-225, I-25 and E-470
- · Prologis owned and operated
- Prologis Park 70 is home for GM Service Parts Distribution Center, Furniture Row, O'Reilly Auto Parts, US Foods, Niagara Bottling, Interline Brands, Master Craft, Amazon, Safilo, Southern Glazer's Wine & Spirits