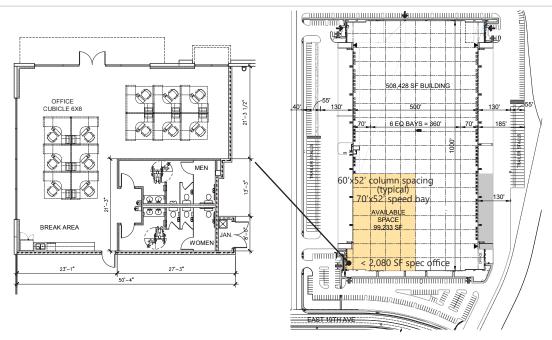

## 99,233 SF

#### **FEATURES**

- 99,233 SF Speculative development for lease
- 2,080 SF spec office
- 17 dock-high doors;1 drive-in doors
- · Ample parking
- 36' minimum clear
- 31 trailer parking spaces

- 7" floor slab
- 60'x52' column spacing (typical) 70'x52' speed bay
- LEED Silver Certification
- Energy efficient building features and design
- ESFR sprinkler system
- Available now!