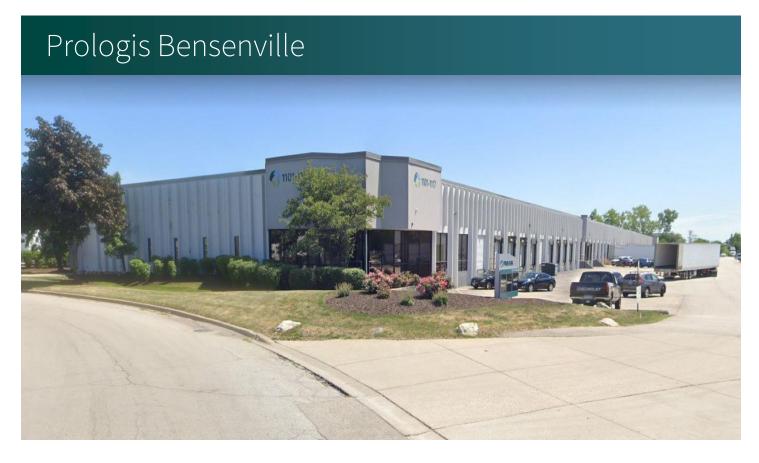

# Prologis Bensenville

### **FACILITY**

- 110,044 SF building
- 35,954 SF available
- 5,288 SF office area
- 13 exterior docks
- 1 drive-in door
- 123 car parking stalls (entire building)
- 18' clear height
- 32' x 30' column spacing