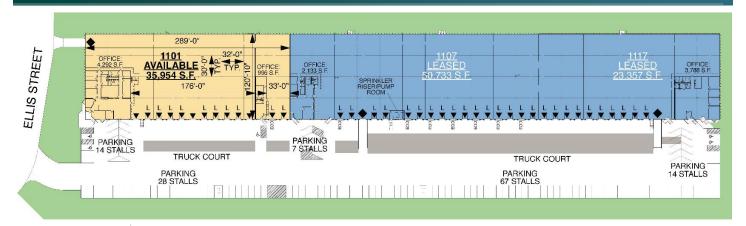

### **FACILITY**

- 110,044 SF building
- 35,954 SF available
- 5,288 SF office area
- 13 exterior docks
- 1 drive-in door
- 123 car parking stalls (entire building)
- 18' clear height
- 32' x 30' column spacing