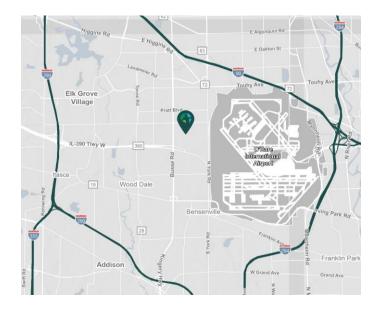

1101 Ellis Street Bensenville, IL 60106 USA

#### LOCATION

- Easy access to O'Hare cargo entrance
- Proximity to O'Hare International Airport
- Located in DuPage County
- Easy access to Route 83, IL Rte. 390, I-90 and I-294