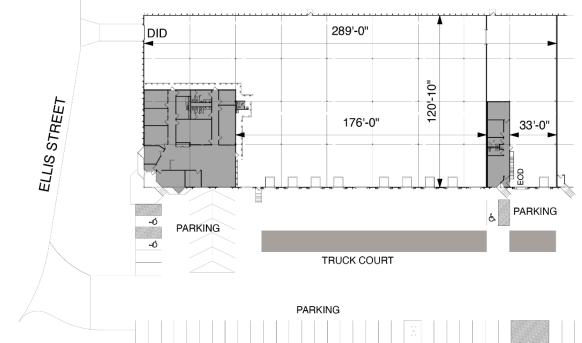

### **FACILITY**

- 110,044 SF building
- 35,954 SF available
- 5,288 SF office area
- 13 exterior docks
- 1 drive-in door
- 123 car parking stalls (entire building)
- 18' clear height
- 32' x 30' column spacing