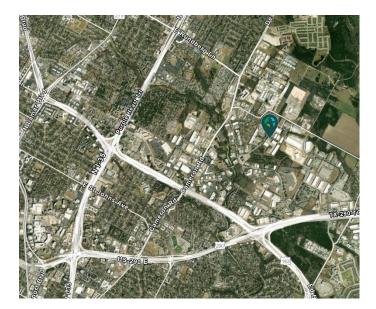

## LOCATION

- Located in Walnut Creek Business District Park, Austin's largest master-planned, mixed use business park
- Located near Hwy 183 and Hwy 290 intersection, just east of IH-35
- Convenient to major employers: Applied Materials, US Farathane, Flextronics, HID Global, and Samsung Semiconductor