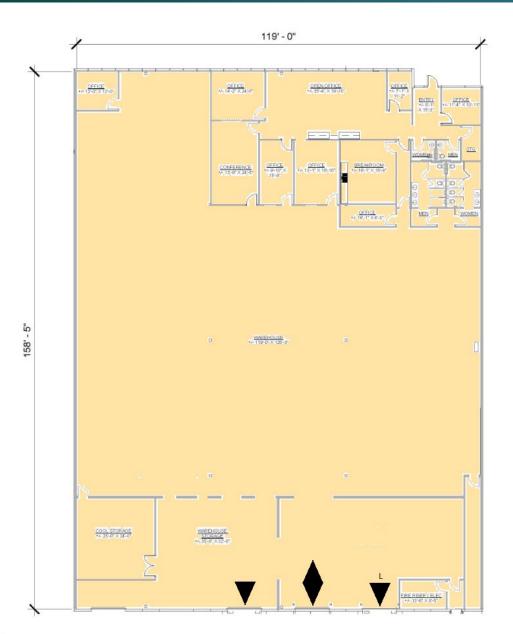

## FACILITY

- 19,200 sf available
- 5,888 sf office
- 24' clear height
- 40' x 40' column spacing
- 3 dock high doors, 1 with edge of dock leveler
- 1 drive-in door
- ESFR sprinkler system