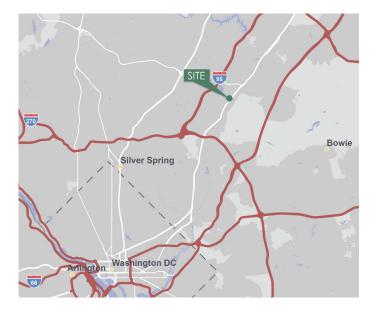

#### LOCATION

 Immediate access to the Capital Beltway (I-495), I-95, and the ICC (Route 200)