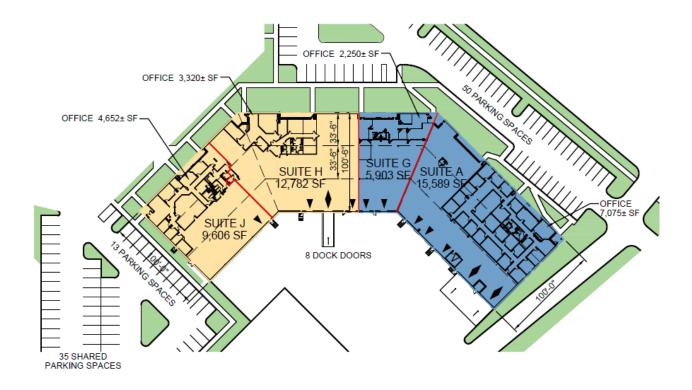

# 9,606 - 22,388 SF

Flex/Industrial Space For Lease

#### FACILITY

- Suite J-H available- 22,388± SF
- Three loading docks and one drive-in
- 35' x 35' column spacing
- 20' clear ceiling height
- 3/1000 SF parking ratio
- 120/208v power

#### 

4

LEGEND:

FUTURE DOCK POSITION DRIVE-IN DOOR LAND LEASED AREA

DOCK POSITION

AVAILABLE AREA