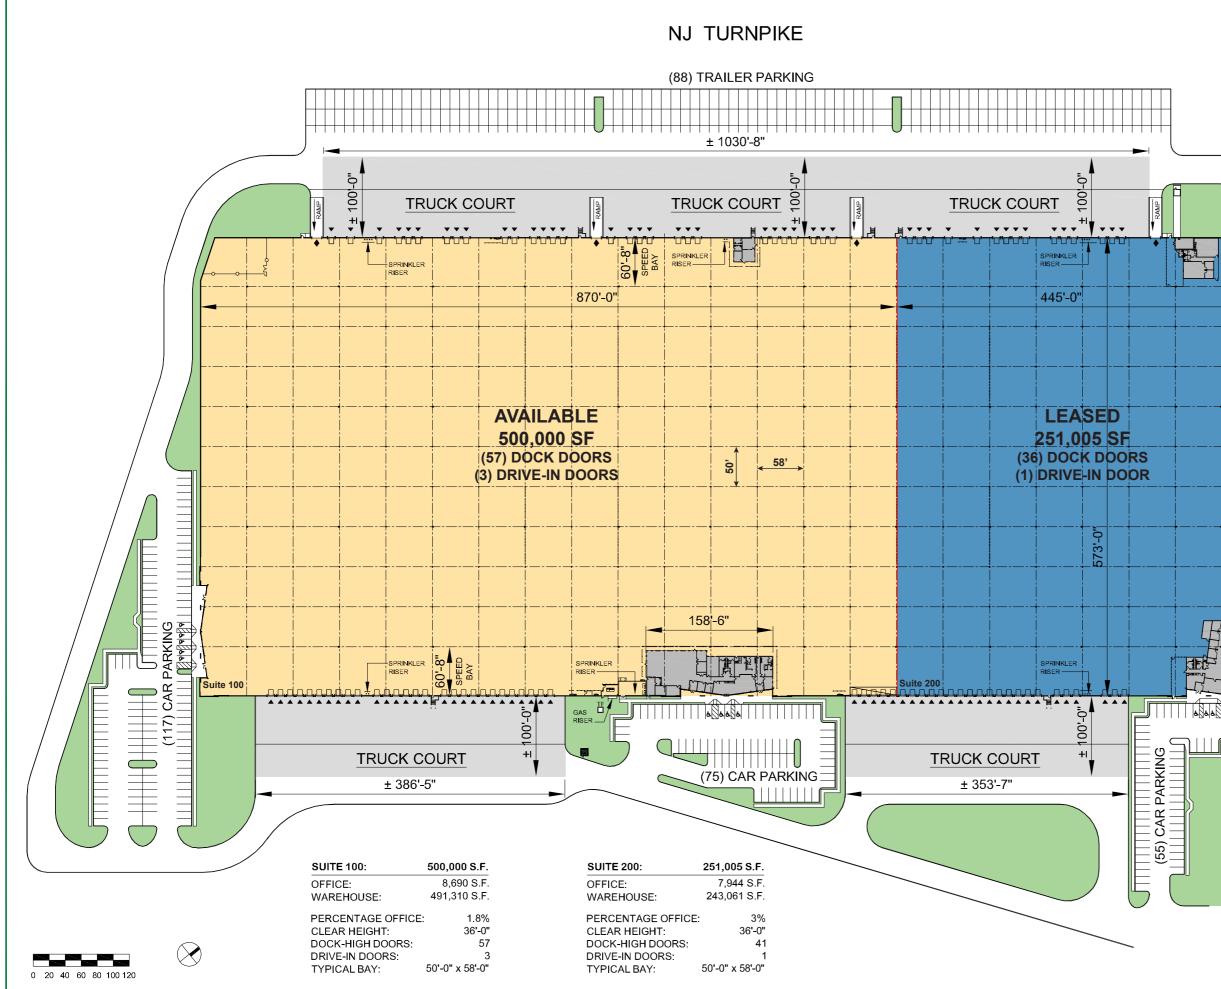

## PROLOGIS SOUTH BRUNSWICK

## 380 DEANS RHODE HALL ROAD SOUTH BRUNSWICK, NJ 08810

## TOTAL FOOTPRINT: 751,005 S.F.

OFFICE: WAREHOUSE: 751,005 S.F. 16,634 S.F. 734,371 S.F.

PERCENTAGE OFFICE: CLEAR HEIGHT: PARKING: TRAILER PARKING: DOCK-HIGH DOORS: DRIVE-IN DOORS: SPEED BAY: TYPICAL BAY:

: 2.2% 36'-0" 247 STALLS 88 STALLS 98 4 60'-8" 50'-0" x 58'-0"

LAND

LEASED

AVAILABLE

DOCK DOOR DRIVE-IN DOOR

The above information/drawing is for reference only and is subject to verification, and/or revision. No fability for omissions shall be assumed. Area calculations are approximate and subject to change without notice.