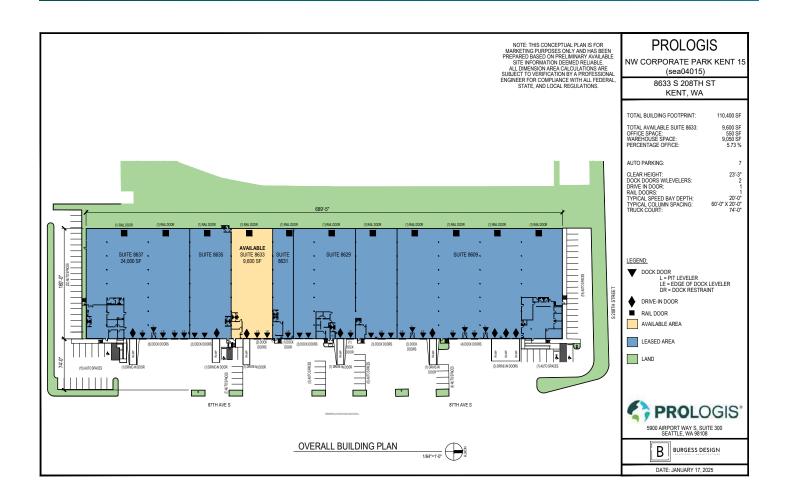

## **FACILITY**

- 9,600 SF shell
- 494 SF office
- 2 DH doors
- 1 GL door
- 22' Clear height
- 60' x 20' Typical column spacing
- Rail served
- Available February 1, 2025

Industrial Space For Lease