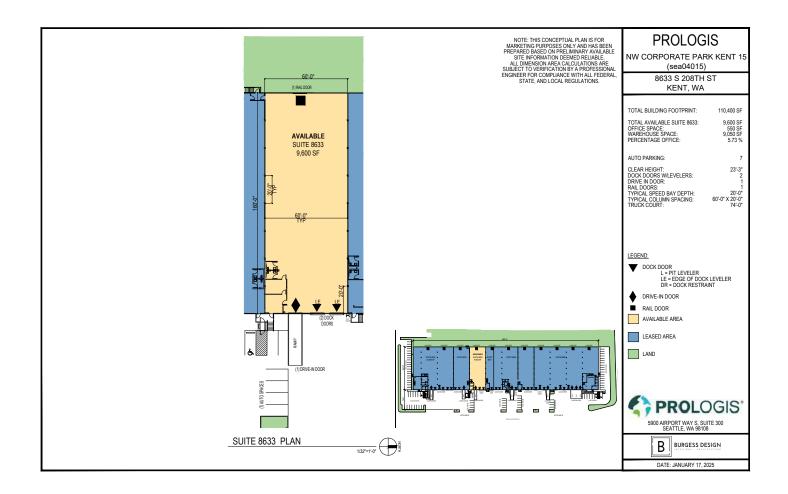

### FACILITY

- 9,600 SF shell
- 494 SF office
- 2 DH doors
- 1 GL door
- 22' Clear height
- 60' x 20' Typical column spacing
- Rail served
- Available now