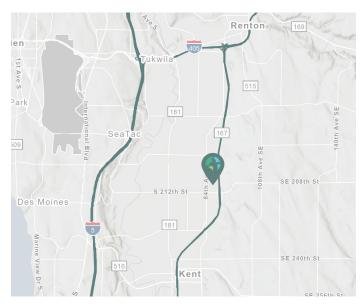

# 9,600 SF Industrial Space For Lease



## Northwest Corporate Park - Kent 15



8633 South 208th Street Kent, WA 98031 USA



### LOCATION

- 50-yard line location
- Great access to Hwy 167, I-5, and I-405

### FACILITY

- 9,600 SF shell
- 494 SF office
- 2 DH doors
- 1 GL door
- 22' Clear height
- 60' x 20' Typical column spacing
- Rail served
- Available now



# 9,600 SF Industrial Space For Lease



## Northwest Corporate Park - Kent 15





#### KBC Advisors Matt Wood, SIOR matt.wood@kbcadvisors.com ph +1 206 741 1030 cell +1 206 595 6814 5628 Airport Way S Suite 238 Seattle, WA 98108 USA

#### **KBC Advisors**

Hans Vieser hans.vieser@kbcadvisors.com ph +1 206 741 1030 cell +1 425 765 7926 5628 Airport Way S Suite 238 Seattle, WA 98108 USA

### Prologis

Kimberley Nemethy knemethy@prologis.com ph +1 206 414 7616 cell +1 253 508 1737 5900 Airport Way South Suite 300 Seattle, WA 98108 USA