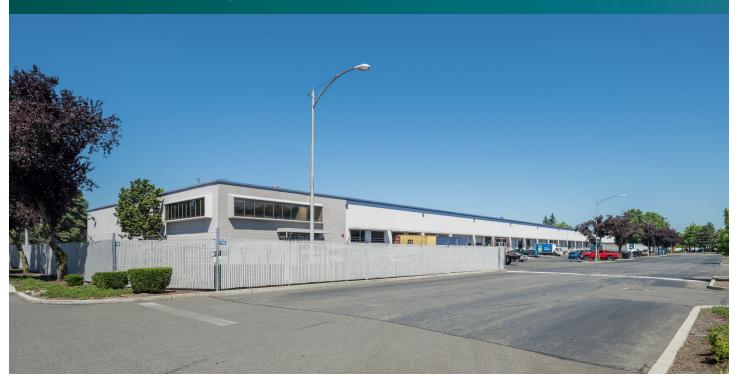

# 9,600 SF Industrial Space For Lease

## Northwest Corporate Park - Kent 15

8633 South 208th Street Kent, WA 98031 USA

### FACILITY

- 9,600 SF shell
- 494 SF office
- 2 DH doors
- 1 GL door
- 22' Clear height
- 60' x 20' Typical column spacing
- Rail served
- Available now