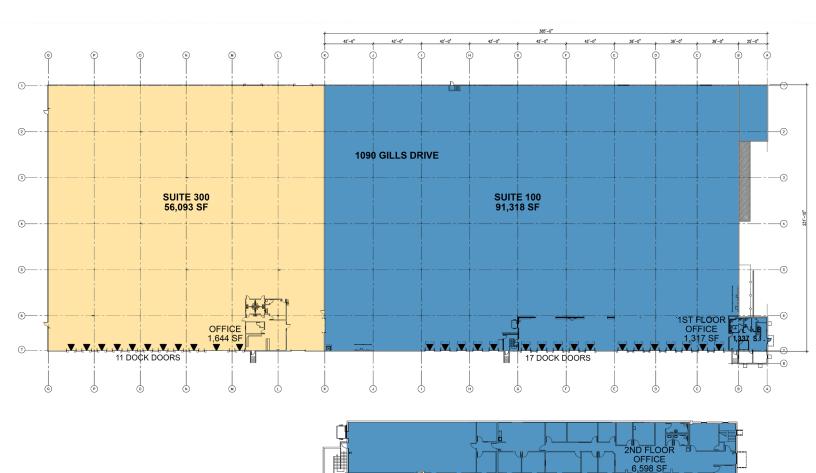

#### FACILITY

- 147,411 SF building
- Front loading
- 26' clear height
- 230' building depth
- Secured 145' truck court
- .60 / 1,000 SF parking
- CSX rail served

#### **SUITE 300**

- 56,093 SF available
- 1,644 SF of office
- 11 dock doors
- 40' x 40' column spacing

**LEGEND** 

AVAILABLE LEASED DOCK DOOR DRIVE-IN DOOR