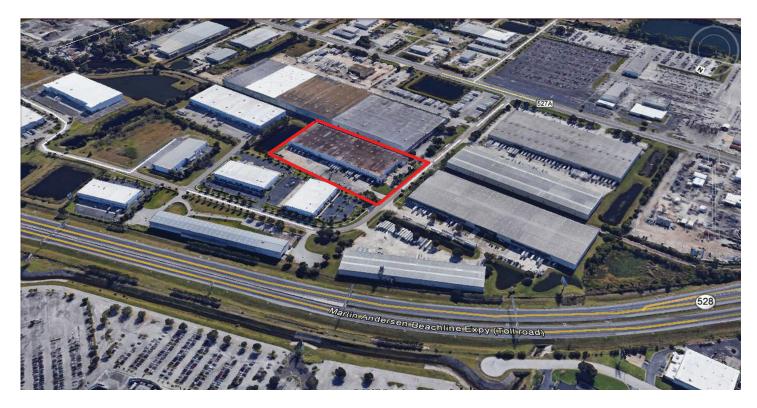

### LOCATION

- South of the Beachline Expressway (SR 528) and immediately adjacent to Orlando International Airport
- Excellent access to Sand Lake Road, Orange Avenue and Orange Blossom Trail (US 441)

#### FACILITY

- 147,411 SF building
- Front loading
- 26' clear height
- 230' building depth
- Secured 145' truck court
- .60 / 1,000 SF parking
- CSX rail served