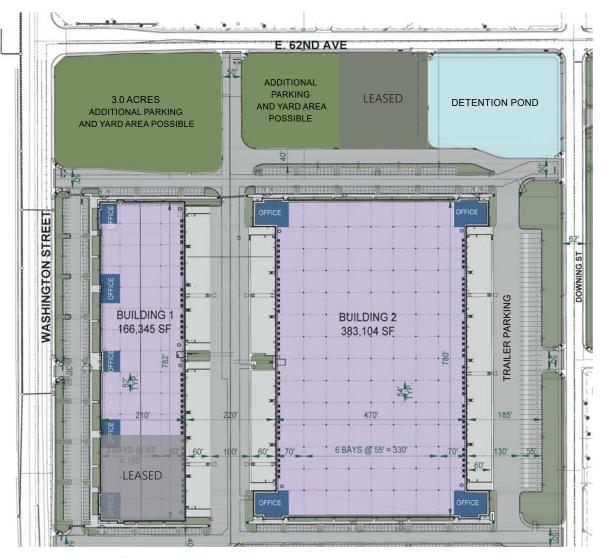

### **Facility**

• Building size: 166,345 SF

• Available: 121,279 SF

Office-to-suit

LEED Certification

• Energy efficient building features and design

Divisible to 32,843 SF

• 31 9'x10' Dock-high doors

• 3 13'x14' Drive-in doors

163 Auto stalls

• 32' Minimum clear height

• Electrical Power: 2000 amps, 277/480 volts, 3-phase

Possible Office Area