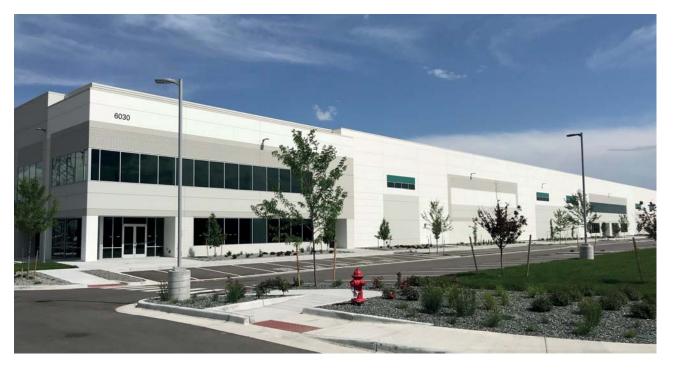

## Prologis Park Central - Building 1

### **Facility**

• Building size: 166,345 SF

• Available: 121,279 SF

Office-to-suit

LEED Certification

• Energy efficient building features and design

Divisible to 32,843 SF

• 31 9'x10' Dock-high doors