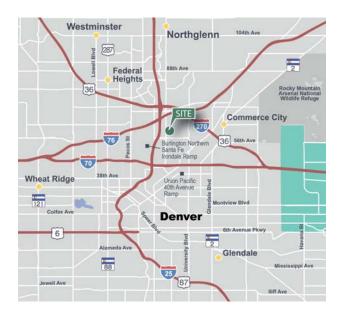

### 6030 Washington Street Denver, Colorado 80216

### Location

- Strategic Central Denver location
- Excellent access to I-25, I-70, I-76, I-270 and US 36
- Minutes from Downtown Denver
- Only 1.8 miles from BNSF Intermodal and 3.1 miles from UP Intermodal