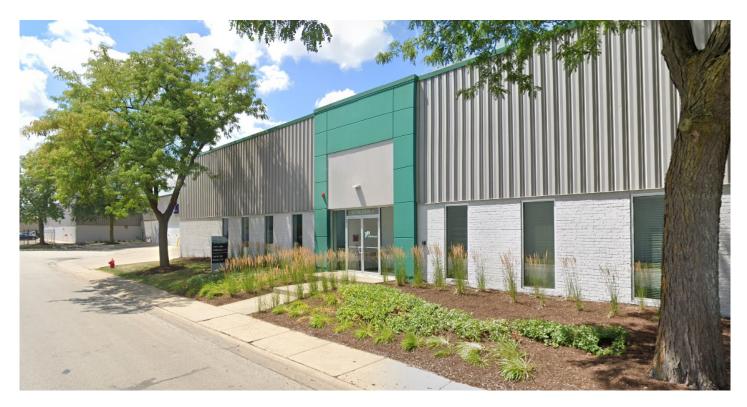

# 46,204 SF

Industrial Space For Lease

# Prologis Schiller Park

4136 United Parkway Schiller Park, IL 60176 USA

### FACILITY

- 101,707 SF building
- 46,204 SF available
- 3,800 SF office
- 22' clear height
- 6 interior docks
- 2 drive in doors
- 33' x 36'4" column spacing
- Power 1200 amps and 277/480 volts
- 100 car parking stalls (entire building)