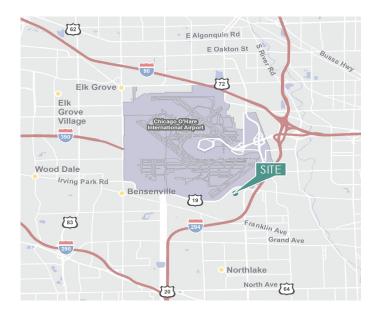

# LOCATION

- Close proximity to O'Hare International Airport and the City of Chicago
- Excellent access to I-294, I-290 and I-90
- 19 miles to downtown Chicago