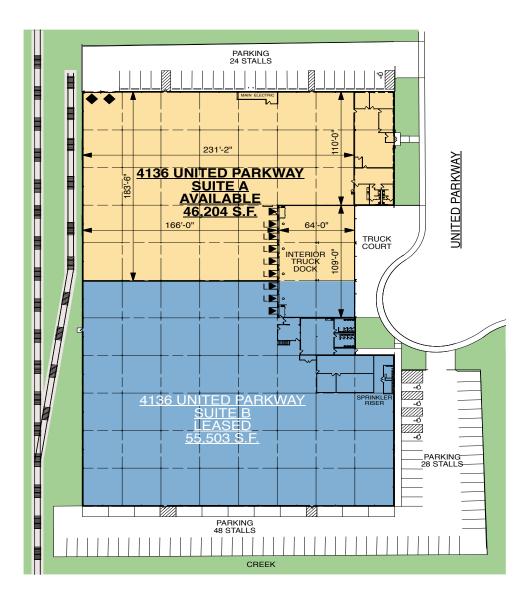

# 46,204 SF

Industrial Space For Lease

### FACILITY

- 101,707 SF building
- 46,204 SF available
- 3,800 SF office
- 22' clear height
- 6 interior docks
- 2 drive in doors
- 33' x 36'4" column spacing
- Power 1200 amps and 277/480 volts
- 100 car parking stalls (entire building)