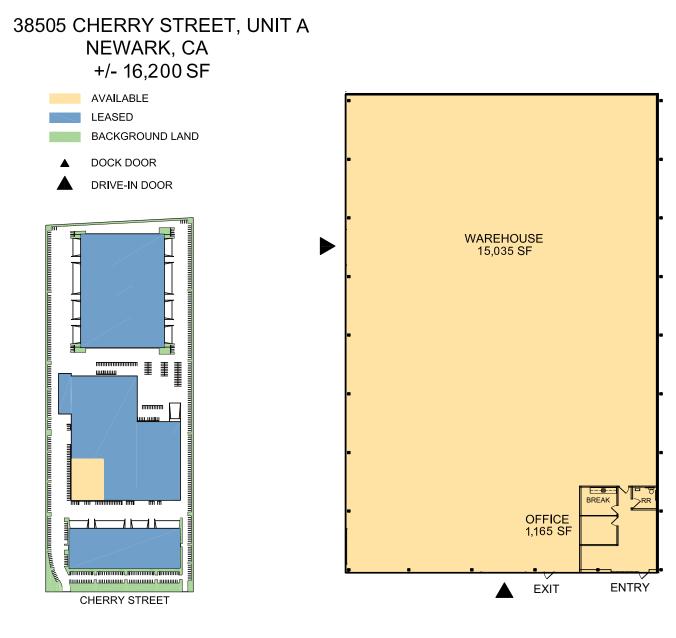

# ±16,200 SF

#### FACILITY

- ±16,202 SF Portion of a Metal Building
- ±1,165 SF Office Area
- 22' Minimum Clear Height
- 2 Grade Level Doors
- 400 amps @ 480v Power
- Available July 15, 2019
- Asking Rate: \$0.65/SF NNN
- \$.26 PSF Operating Expenses