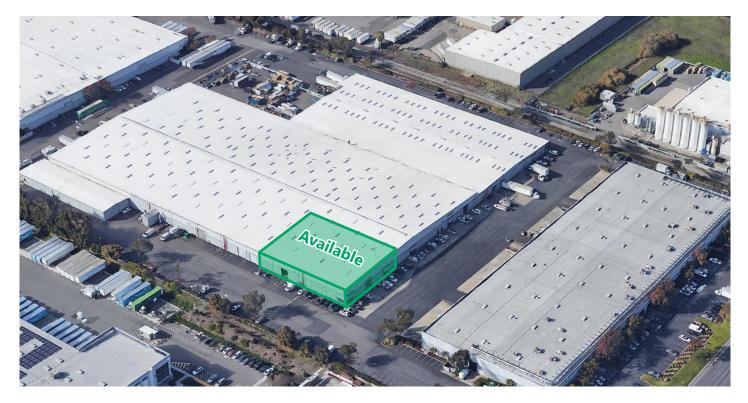

## Prologis Park Newark

38505 Cherry Street, Unit A Newark, California USA

#### LOCATION

- Located within one of Newark's top industrial parks, this industrial building offers a column free unit making the space versatile for all types of users.
- Excellent Access to I-880 via Mowry Ave & Thorton Ave

#### FACILITY

- ±16,202 SF Portion of a Metal Building
- ±1,165 SF Office Area
- 22' Minimum Clear Height
- 2 Grade Level Doors
- 400 amps @ 480v Power
- Available July 15, 2019
- Asking Rate: \$0.65/SF NNN
- \$.26 PSF Operating Expenses