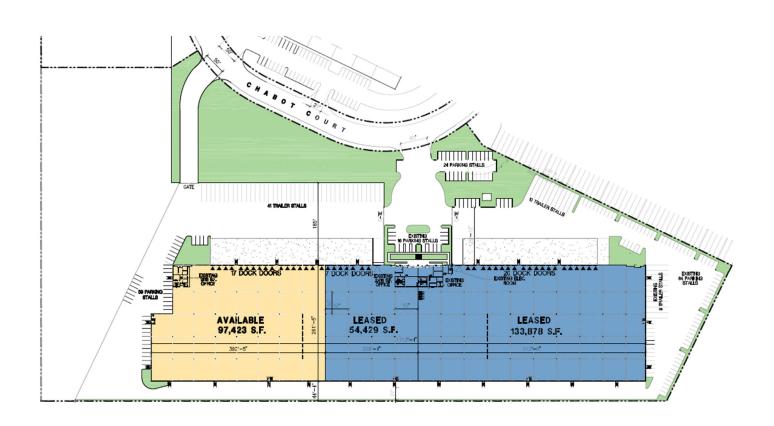

# 97,423 SF

## **FACILITY**

- 285,730 SF building
- 97,423 SF available for lease
- 1,600 SF office
- 31' minimum clear height
- 15 dock doors, 2 wilth dock levelers
- 1 grade level door
- ESFR fire sprinkler system
- Front-load design
- Power: 200 amps; 277/480V
- Zoning: I-L, City of Tracy