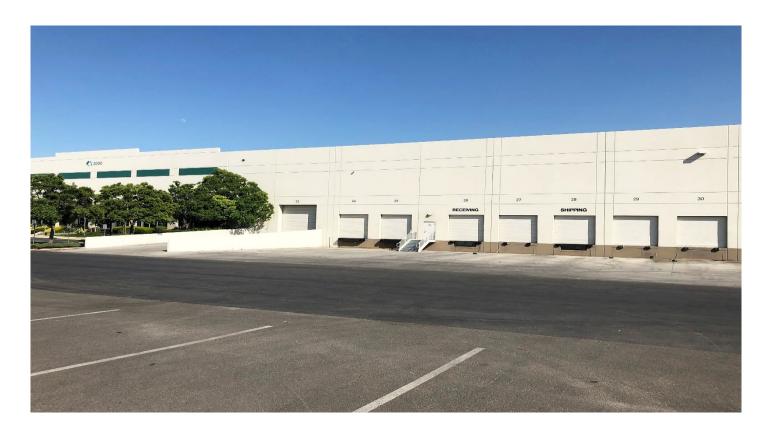

## **FACILITY**

- 285,730 SF building
- 97,423 SF available for lease
- 1,600 SF office
- 31' minimum clear height
- 15 dock doors, 2 wilth dock levelers
- 1 grade level door
- ESFR fire sprinkler system
- Front-load design
- Power: 200 amps; 277/480V
- Zoning: I-L, City of Tracy