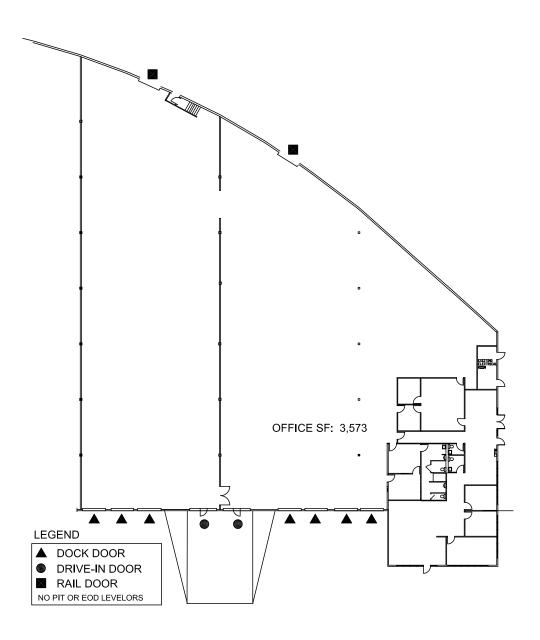

#### **FACILITY**

- ±40,976 SF Industrial Space
- Divisible to ±12,995 SF ±27,605 SF
- ±5,203 SF existing office
- ±22' Clear Height
- 6 Dock Doors
- 3 Grade Doors
- 23' x 59' Column Spacing