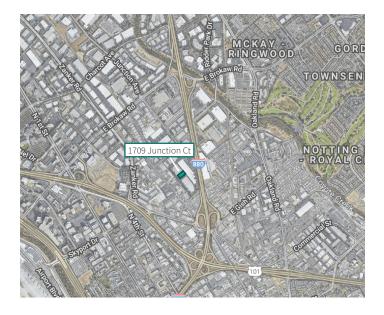

## ±40,976 SF

Industrial Space For Lease

1709 Junction Court, Suite 380-390 San Jose, CA 95112 USA

#### **LOCATION**

- Location access to Highways 880 and 101
- Less than 3 miles to SJ International Airport