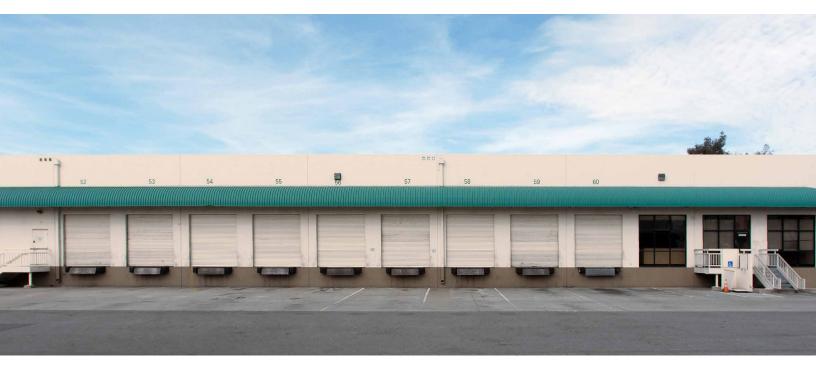

## **Property Highlights**

- ±24,366 SF Warehouse Space
- ±2,000 SF Office
- 14 dock-high doors, 1 grade-level ramp (cross-dock configuration)
- Fire sprinkler system
- 500 amps at 277/480 volt please confirm
- Available Now
- Contact Broker to schedule a tour + pricing