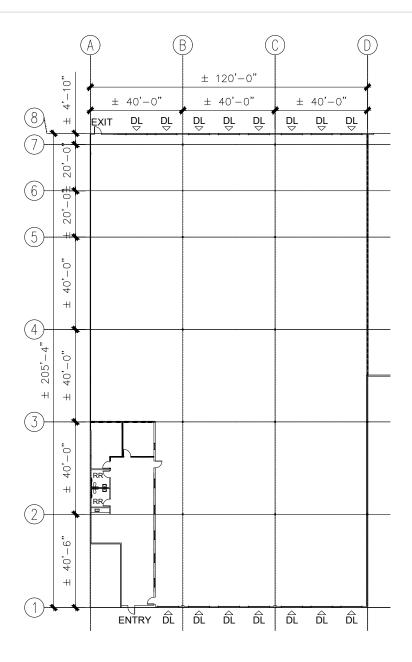

## **Property Highlights**

- ±24,366 SF Warehouse Space
- ±2,000 SF Office
- 14 dock-high doors, 1 grade-level ramp (cross-dock configuration)
- Fire sprinkler system
- 500 amps at 277/480 volt please confirm
- Available Now
- Contact Broker to schedule a tour + pricing