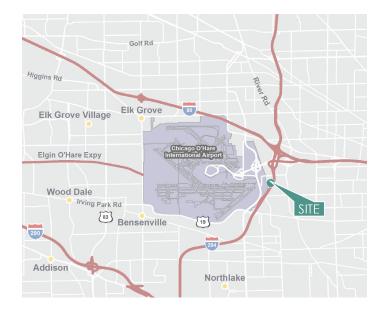

### **LOCATION**

- 5 minutes to O'Hare International Airport
- Excellent access to I-294, I-90, I-290 and I-390
- Next to new northbound 294 Balmoral exit & southbound entrance