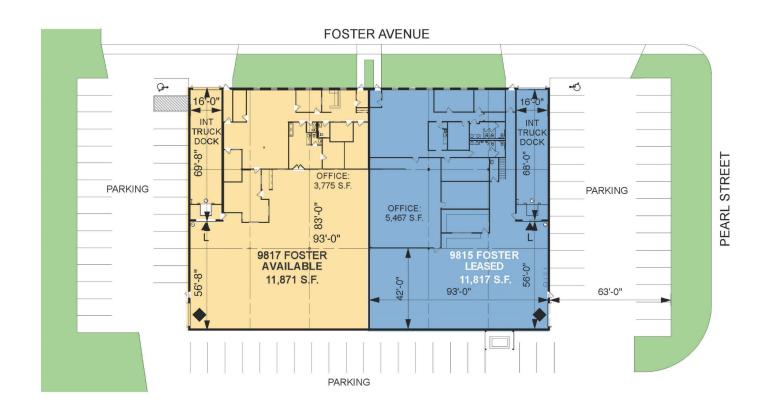

### **FACILITY**

- 23,688 sf building
- 11,871 sf available
- 3,775 sf office area (can be reduced)
- 31' x 41' bay size
- · 1 interior dock with leveler
- 1 drive-in door
- 18' clear height
- 24 car parking stalls
- 400 amp service