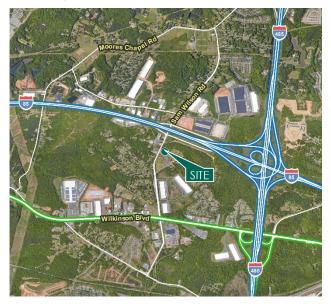

### **LOCATION**

- Less than 1/4 mile to I-85 interchange
- Popular Airport/West Charlotte submarket
- 5 minutes to Charlotte Douglas International Airport
- Within 10 minutes of Uptown Charlotte