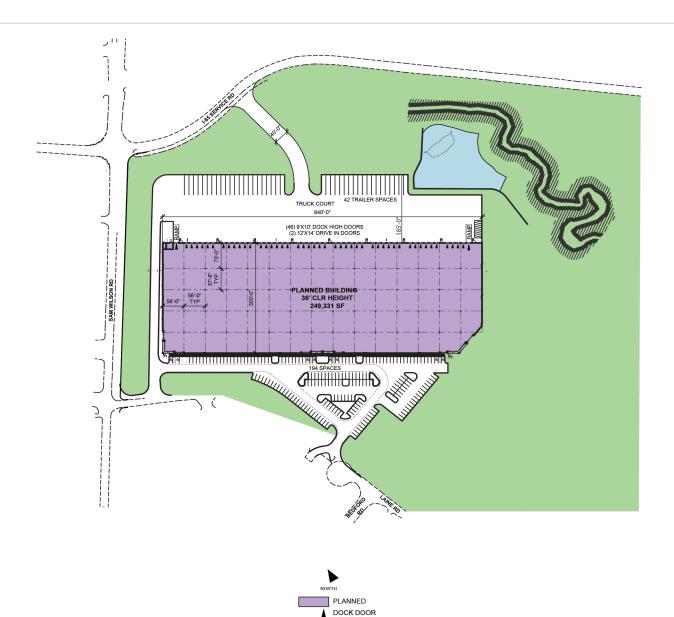

#### **FACILITY**

- 249,331 total SF
- Zoned I-2
- 36' clear height
- 194 car parking spaces
- 42 trailer parking spaces
- 46 dock doors
- 2 drive in doors
- 54'6" x 54' column spacing with a 70' speed bay
- 60' concrete apron
- LED warehouse lighting
- Office built-to-suit customer needs
- · Rear load facility