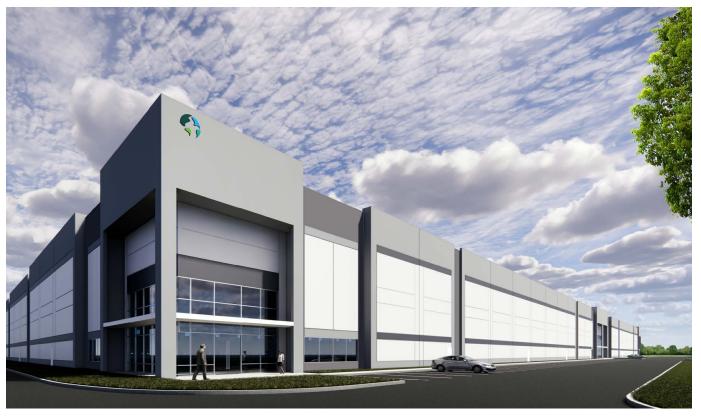

## Prologis 85 Logistics Center

Sam Wilson Road Charlotte, NC 28214 USA

#### **FACILITY**

- 249,331 total SF
- Zoned I-2
- 36' clear height
- 194 car parking spaces
- 42 trailer parking spaces
- 46 dock doors
- 2 drive in doors
- 54'6" x 54' column spacing with a 70' speed bay
- 60' concrete apron
- LED warehouse lighting
- Office built-to-suit customer needs
- · Rear load facility

### **ADVANTAGES AND AMENITIES**

- Professionally landscaped, controlled park environment
- First class park setting
- Prologis Clear Lease a simplified lease that fixes operating and capital expenses for the entire lease term