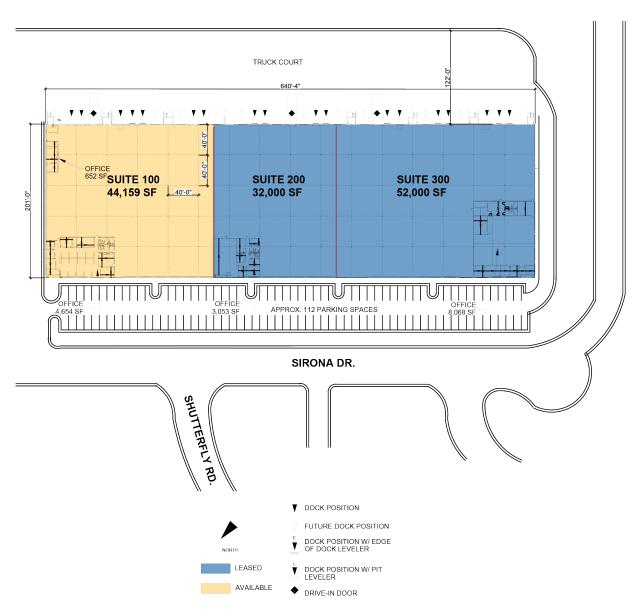

#### **FACILITY**

- 128,159 total SF
- · 44,159 available SF
- 4,654 office SF (and additional 652 SF warehouse office)
- 30' clear height
- 7 dock doors (2 with edge of dock levelers, 1 with pit leveler)
- 1 drive-in door (12' x 14')
- 40' x 40' column spacing
- 201' building depth
- 400 amps
- ESFR sprinkler system
- LED lighting
- · End cap unit