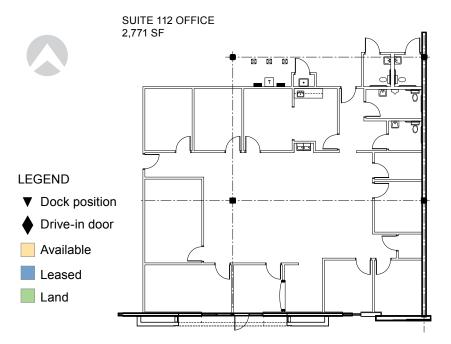

#### **FACILITY**

- 38,844 total SF
- · 29,500 warehouse SF
- 2,771 SF office
- 573 SF warehouse office
- 28' clear height
- 1.18/1,000 SF car parking ratio
- Surplus ±100 trailer parking, exclusive use by Prologis' tenants within the park
- 7 dock doors, 1 drive-in
- 202' building depth
- 40' x 30' column spacing typical
- ESFR sprinkler system and LED energy efficient lighting
- Available 7/1/2025