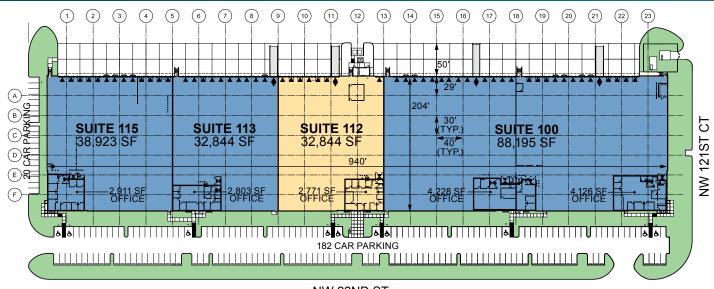

#### **FACILITY**

- 38,844 total SF
- · 29,500 warehouse SF
- 2,771 SF office
- 573 SF warehouse office
- 28' clear height
- 1.18/1,000 SF car parking ratio
- Surplus ±100 trailer parking, exclusive use by Prologis' tenants within the park
- 7 dock doors, 1 drive-in
- 202' building depth
- 40' x 30' column spacing typical
- ESFR sprinkler system and LED energy efficient lighting
- Available 7/1/2025