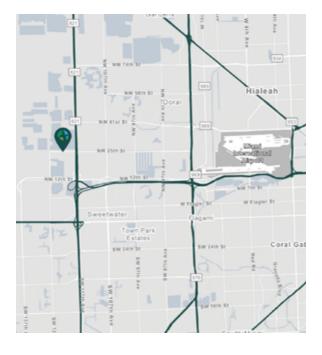

### LOCATION

- Unparalleled connectivity with direct access to 836 (Dolphin expressway), Florida's Turnpike and 826 (Palmetto expressway)
- Easy access to Miami International Airport and Port of Miami