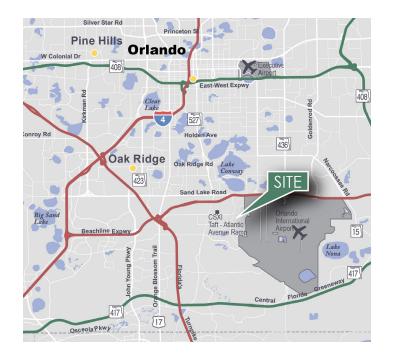

### LOCATION

- Just south of the Beachline Expressway (SR 528) and immediately adjacent to Orlando International Airport
- Excellent access to Sand Lake Road, Orange Avenue and Orange Blossom Trail (US 441)