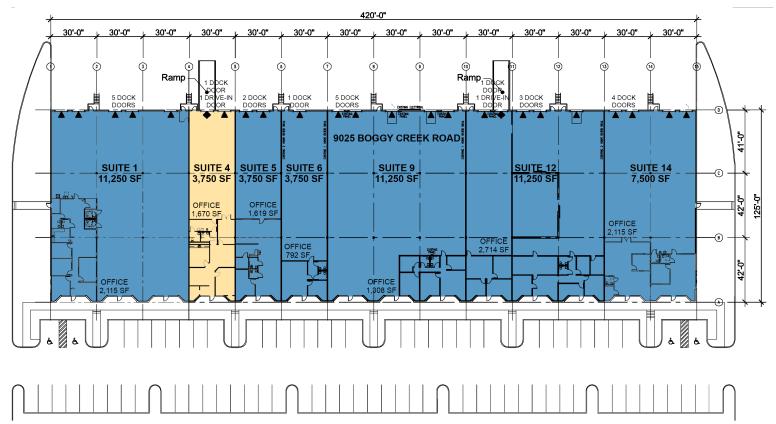

### FACILITY

- 52,500 SF building
- Rear loading
- 24' clear height
- 125' building depth
- 5" 3,000 psi floor slab
- 42' x 30' column spacing (typical) w/41' speed bay
- 105' truck court
- 1.47 / 1,000 SF parking
- .215 / 2,000 SF design density fire protection

### **SUITE 4**

- 3,750 SF available
- 1,670 SF of office
- One dock door
- One drive-in door