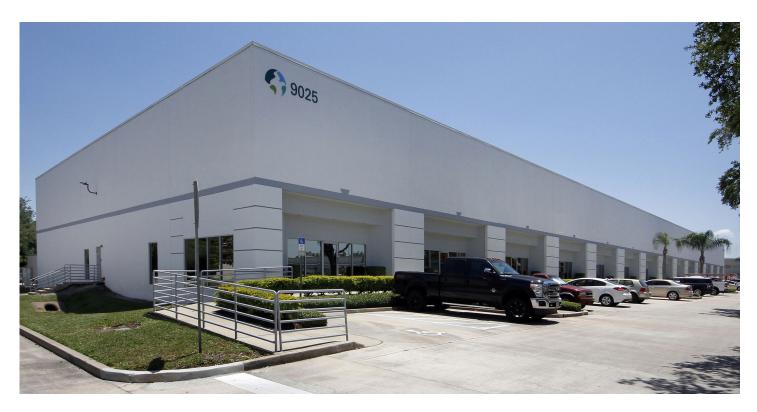

## Prologis Airport DC

9025 Boggy Creek Road Orlando, FL 32824 USA

### FACILITY

- 52,500 SF building
- Rear loading
- 24' clear height
- 125' building depth
- 5" 3,000 psi floor slab
- 42' x 30' column spacing (typical) w/41' speed bay
- 105' truck court
- 1.47 / 1,000 SF parking
- .215 / 2,000 SF design density fire protection