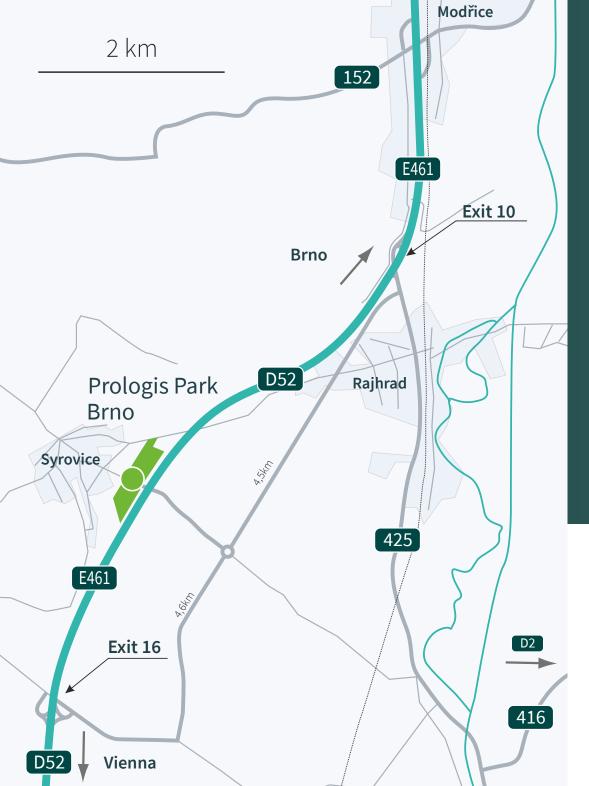

## Location

Brno has been identified as a core market in the Czech Republic. Prologis Park Brno boasts great visibility as it is directly situated on the main motorway D52, which links Brno to Vienna (part of European route E461). The site is located 10 kilometers from the city limits of Brno (the second largest city in the Czech Republic), 5 kilometers from Rajhrad, 120 kilometers from Vienna, and 125 kilometers north-west of Bratislava. This advantageous location makes the park an ideal distribution hub for domestic and international logistics services.