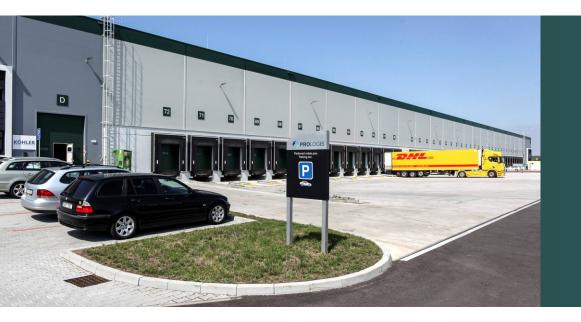

Features of the buildings

Clear height 10 m

KG

Floor loading capacity 5T/m<sup>2</sup>

ESFR sprinkler system

Wide manoeuvering truck court

Drive-in doors

Technical support on site