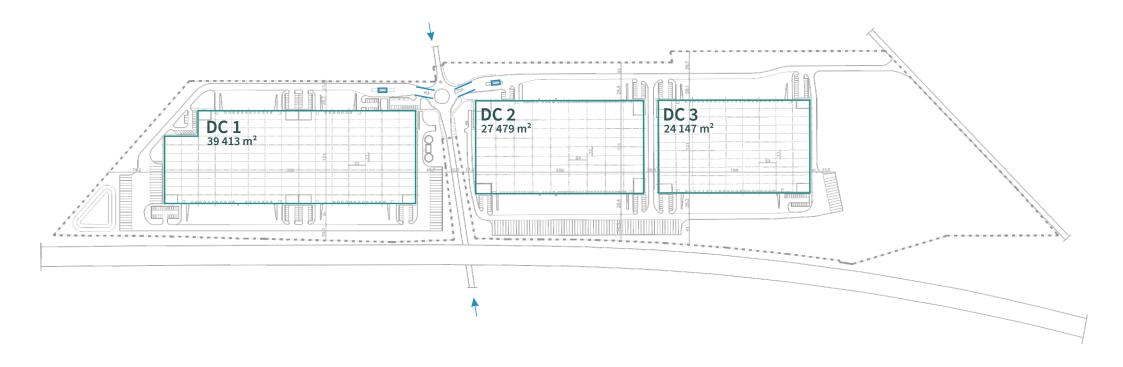

#### About the park

Prologis Park Brno, when completed, will comprise of three high-quality, sustainable and ecologically-advanced facilities covering a total of 91,000 square meters. The park currently consists of three buildings totaling 91,000 square meters.