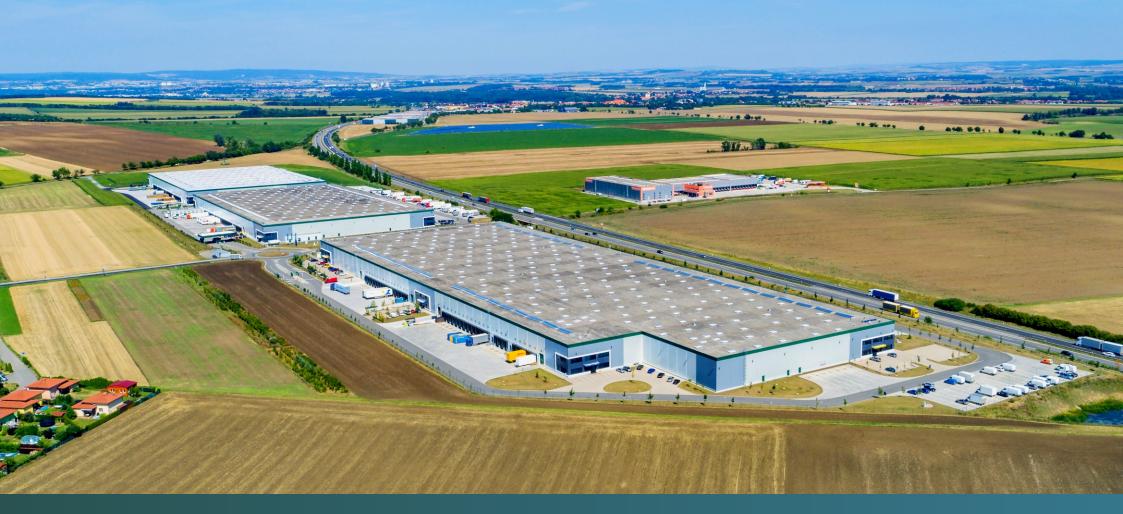

# 91,000 square meters of industrial space10 kilometers from Brno city limitsD52 Exit10/16, links Brno to Vienna

#### About the park

Prologis Park Brno, when completed, will comprise of three high-quality, sustainable and ecologically-advanced facilities covering a total of 91,000 square meters. The park currently consists of three buildings totaling 91,000 square meters.

## Location

Brno has been identified as a core market in the Czech Republic. Prologis Park Brno boasts great visibility as it is directly situated on the main motorway D52, which links Brno to Vienna (part of European route E461). The site is located 10 kilometers from the city limits of Brno (the second largest city in the Czech Republic), 5 kilometers from Rajhrad, 120 kilometers from Vienna, and 125 kilometers north-west of Bratislava. This advantageous location makes the park an ideal distribution hub for domestic and international logistics services.