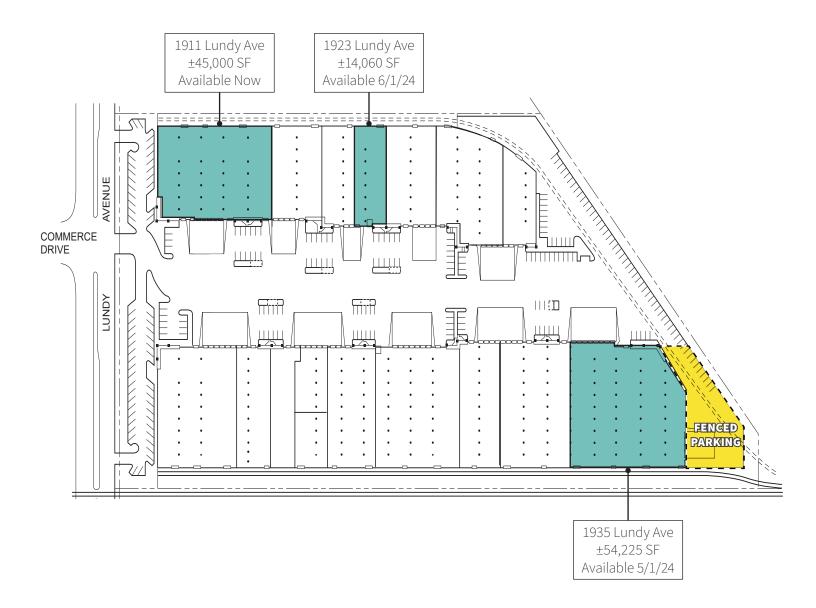

#### **FACILITY**

- 1911 Lundy Avenue: ±45,000 SF Available Now
- 1923 Lundy Avenue: ±14,060 SF Available 6/1/24
- 1935 Lundy Avenue: ±54,225 SF Available 5/1/24

### SITE PLAN