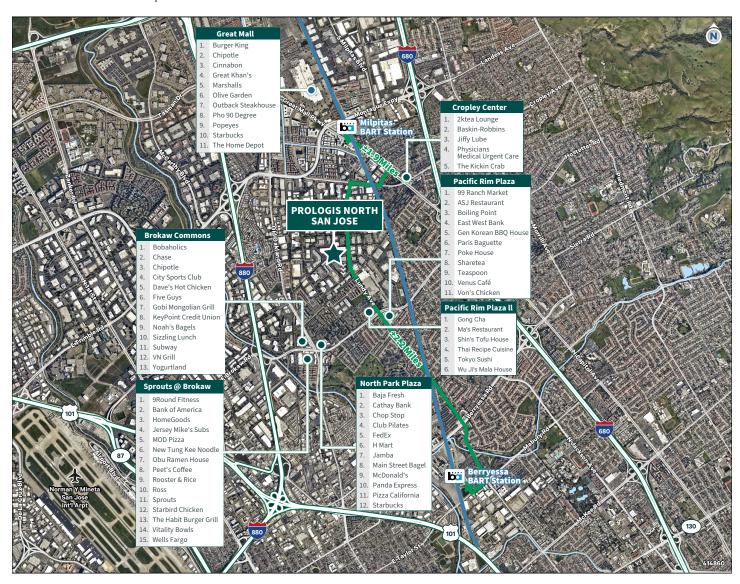

0 Lic. 01014633

#### Paul Lyles

First Vice President paul.lyles@cbre.com ph +1 408 453 7443 Lic. 01236021



#### **Prologis**



DOCK HIGH DOORGRADE LEVEL DOOR

Industrial Warehouse/Distribution Space for Lease

## Prologis North San Jose

## 1935 Lundy Avenue

- ±54,225 SF
- ±6,496 SF Office
- ±23' Minimum Clear Height
- 800 Amps @ 277/480V
- 14 Dock High Doors

- 1 Grade Level Door
- End Unit
- Existing Large, Enclosed Truck Yard
- Potential Fenced Parking Area
- Available 5/1/24





#### **Chip Sutherland**

Vice Chairman chip.sutherland@cbre.com ph +1 408 453 7410 Lic. 01014633

#### Paul Lyles

First Vice President paul.lyles@cbre.com ph +1 408 453 7443 Lic. 01236021

#### Prologis



Industrial Warehouse/Distribution Space for Lease

## Prologis North San Jose

## Amenities Map



## **CBRE**

#### **Chip Sutherland**

Vice Chairman chip.sutherland@cbre.com ph +1 408 453 7410 Lic. 01014633

#### Paul Lyles

First Vice President paul.lyles@cbre.com ph +1 408 453 7443 Lic. 01236021

#### **Prologis**

## **GO BEYOND THE BUILDING**

**Prologis Essentials** is the single source for warehouse solutions to keep facilities running at a high level of efficiency. Our offerings are easy and convenient to procure and implement, providing support for move-in, moving forward, and growing any business.

# MATERIAL HANDLING

- A. Racking & Shelving
  - I. Layout and Design
  - II. New and Used Material
  - III. Permitting Services
  - IV. Buybacks and Liquidations
- B. Forklifts
  - I. Electric and Propane
  - II. New, Used, and Refurbished
  - III. Rentals
  - IV. Service



##