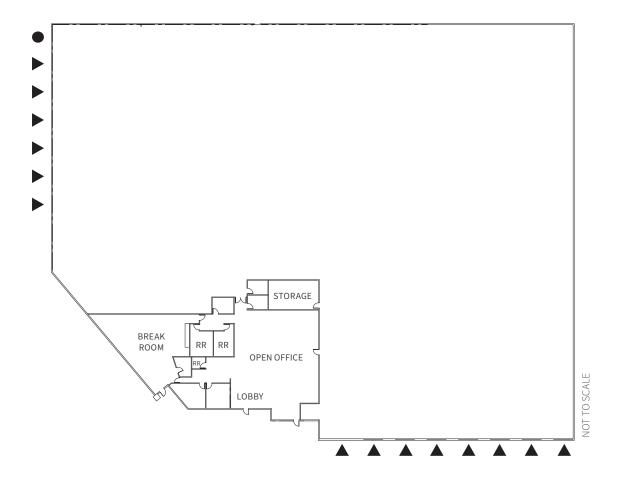

### SITE PLAN

## 1911 Lundy Avenue

- ±45,000 SF
- ±11,075 SF Office
- ±23' Minimum Clear Height
- 2,000 Amps @ 277/480V
- Backup Generator

- 6 Dock High Doors
- 3 Grade Level Doors
- End Unit
- Lundy Avenue Frontage
- Available Now

▲ DOCK HIGH DOOR

GRADE LEVEL DOOR