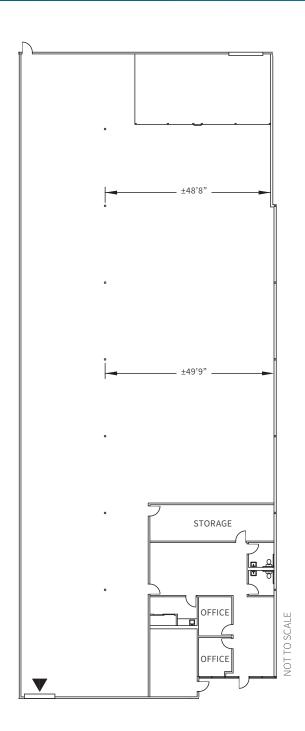

## 1923 Lundy Avenue

- ±14,060 SF
- ±1,640 SF Office
- ±23' Minimum Clear Height
- 200 Amps @ 277/480V
- 1 Dock High Door
- Available 6/1/24