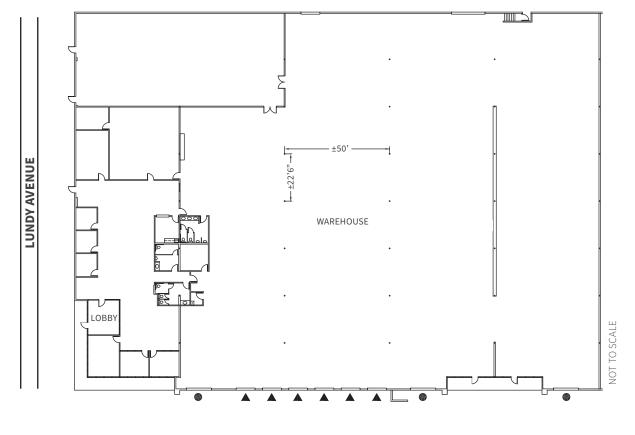

## 1911 Lundy Avenue

- ±45,000 SF
- ±11,075 SF Office
- ±23' Minimum Clear Height
- 2,000 Amps @ 277/480V
- Backup Generator

- 6 Dock High Doors
- 3 Grade Level Doors
- End Unit
- Lundy Avenue Frontage
- Available Now

▲ DOCK HIGH DOOR

GRADE LEVEL DOOR