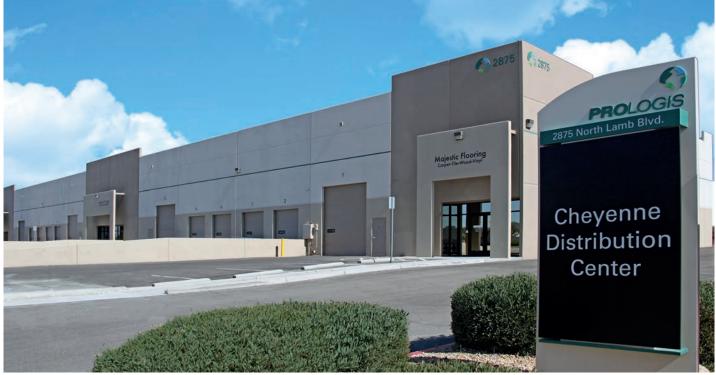

## Prologis Cheyenne Distribution Center

2875 North Lamb Boulevard, Suite 7 Las Vegas, NV 89115 USA

### LOCATION

- Desirable North Las Vegas location at the intersection of North Lamb Boulevard and East Cheyenne Avenue
- Quick access to I-15 freeway
- Zoned: Designed Manufacturing (M-D)
- Professionally owned and managed by Prologis

#### FACILITY

- ±171,017 Total SF
- ±10,745 SF Available
- (2) Dock High Doors
- (1) Grade Level Door
- 21' Clear Height
- Sprinkler calc. (0.295gpm/2,000SF)
- 200 Amps, 3-Phase Power, 277/480 volt