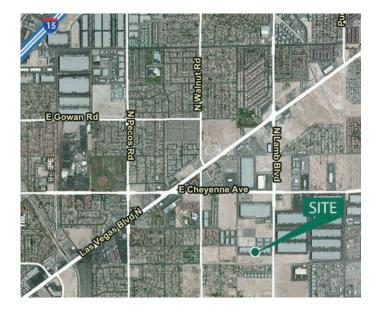

### LOCATION

- Desirable North Las Vegas location at the intersection of North Lamb Boulevard and East Cheyenne Avenue
- Quick access to I-15 freeway
- Zoned: Designed Manufacturing (M-D)
- Professionally owned and managed by Prologis