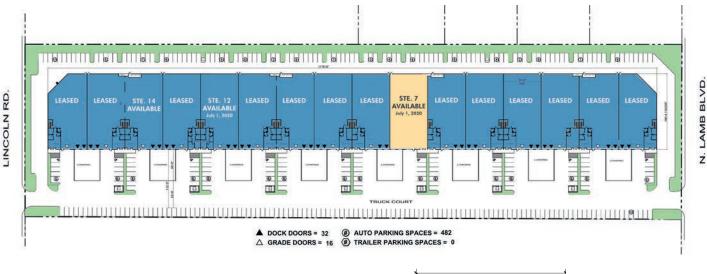

#### FACILITY

- ±171,017 Total SF
- ±10,745 SF Available
- (2) Dock High Doors
- (1) Grade Level Door
- 21' Clear Height
- Sprinkler calc. (0.295gpm/2,000SF)
- 200 Amps, 3-Phase Power, 277/480 volt

#### **SUITE 7**

- ±10,745 SF available
- (2) Dock High Doors
- (1) Grade Level Door
- 21' Clear Height
- Sprinkler calc. (0.295gpm/2,000SF)
- 200 Amps, 3-Phase Power, 277/480 volt