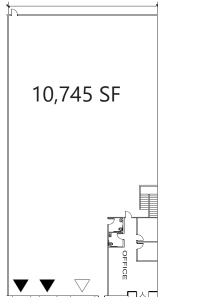

# ±10,745 SF

PROLOGIS"

Industrial Space For Lease

# ±10,745 SF

#### **SUITE 7**

- ±10,745 SF available
- (2) Dock High Doors
- (1) Grade Level Door
- 21' Clear Height
- Sprinkler calc. (0.295gpm/2,000SF)
- 200 Amps, 3-Phase Power, 277/480 volt