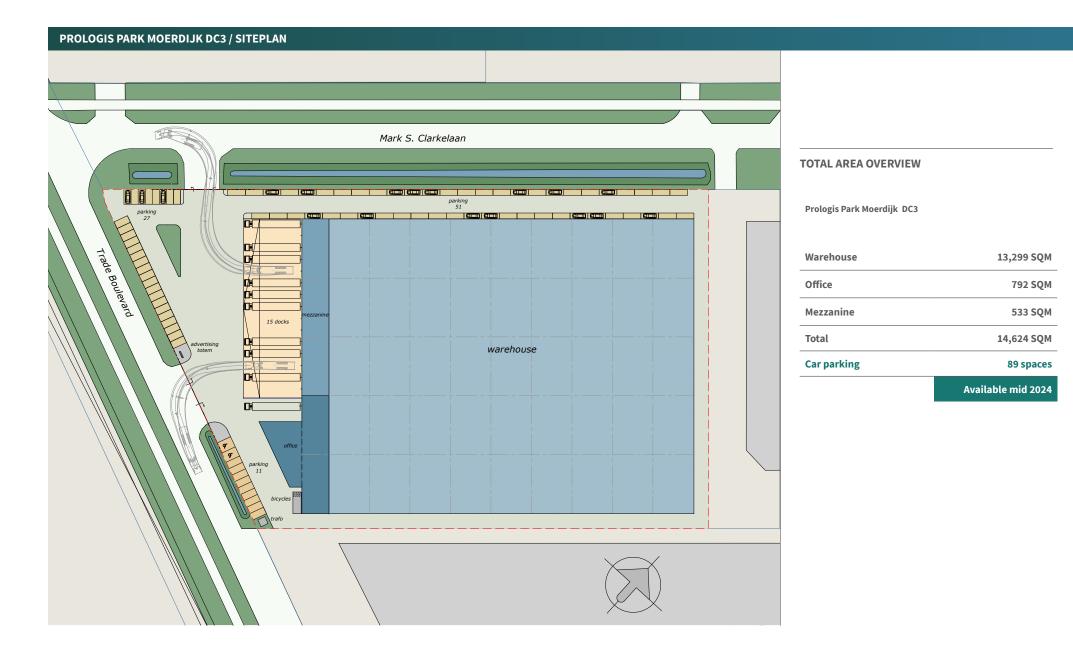

## Location

Prologis Park Moerdijk DC3 is strategically located on the Tradeboulevard in Moerdijk and is part of the Moerdijk industrial area. Moerdijk is located between the seaports of Rotterdam and Antwerp and has multimodal facilities by land, rail and water. The business park is characterized by a diversity of activities in both production, trade and logistics spheres. Moerdijk DC3 is located less than two minutes from the entrance and exit to and from the A17 (Roosendaal – Moerdijk), from where the A16 (Antwerp – Rotterdam) is easily accessible.

## Prologis Park Moerdijk DC3 Specifications

### Warehouse:

- Floor load: 3,000 kg per sqm.
- Clear height: 10.6 m.
- Column space depth: 13.75 m.
- Column space length: 19.92 m.
- Dock doors: 15 (with levelers).
- Overhead door: 1.
- LED Lighting.

#### Mezzanine:

- Floor load: 500 kg per sqm.
- LED Lighting.

#### Office:

- Floor load: 250 kg per sqm.
- LED Lighting.
- Kitchenette.
- Sanitary rooms equipped with ceramic floor and wall tiles.

#### **Outside Area:**

- Bicycle shed with charging points.
- Site security: fully fenced.
- Sufficient parking on site.
- Front truck court depth: 40 meter.
- LED Lighting.