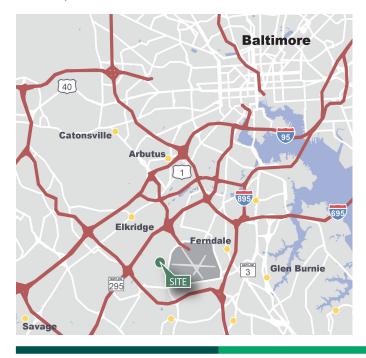

#### **LOCATION**

- Easy access to Baltimore-Washington International Airport & Port of Baltimore
- Strategic Howard County location with convenient access to the Baltimore Washington Corridor, including BWI Airport