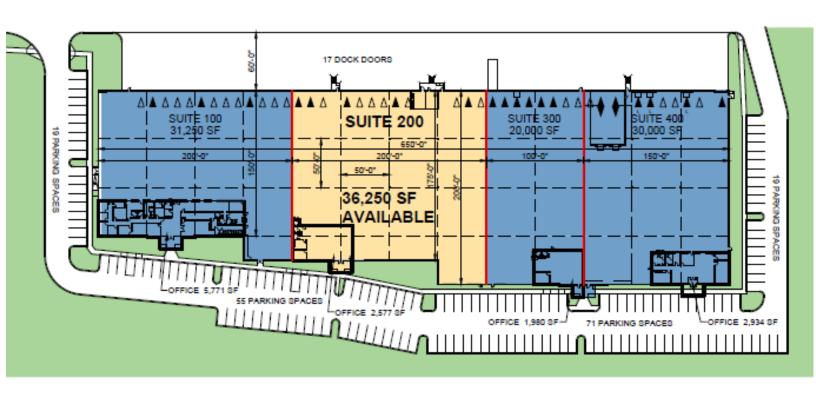

# 36,250 SF

#### **FACILITY**

- 117,500 SF facility; 36,250 SF available
- · 2,577 SF existing office
- 5 dock doors
- 7 potential dock doors
- 28' clear height
- 50' x 50' column spacing
- 120' truck court
- ESFR sprinkler system
- · LED lighting in warehouse & office

# 36,250 SF

DOCK POSITION

DOCK POSITION W/LEVELER

DRIVE-IN DOOR

LAND

LEASED AREA

AVAILABLE AREA

Cushman & Wakefield