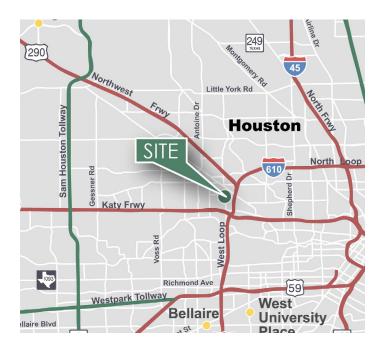

### **LOCATION**

- At the corner of Hempstead Hwy, only minutes from Interstate 10, Highway 290, and Loop 610
- Located in the heart of Houston's Near Northwest submarket
- Four miles to Galleria/Uptown