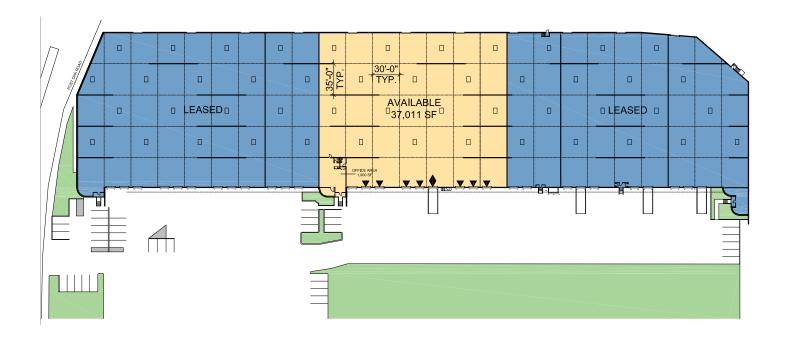

### **FACILITY**

- 37,011 SF available
- 1.000 SF of office
- 21' clear height
- 7 dock-high doors / 1 drive-in ramp
- 30' x 35' column spacing

### **ADVANTAGES AND AMENITIES**

- · Front-load building
- Fully sprinklered
- 2 pit levelers
- LED warehouse lighting
- Fenced and secured truck court
- Building frontage on North Post Oak Rd.

Industrial Space For Lease