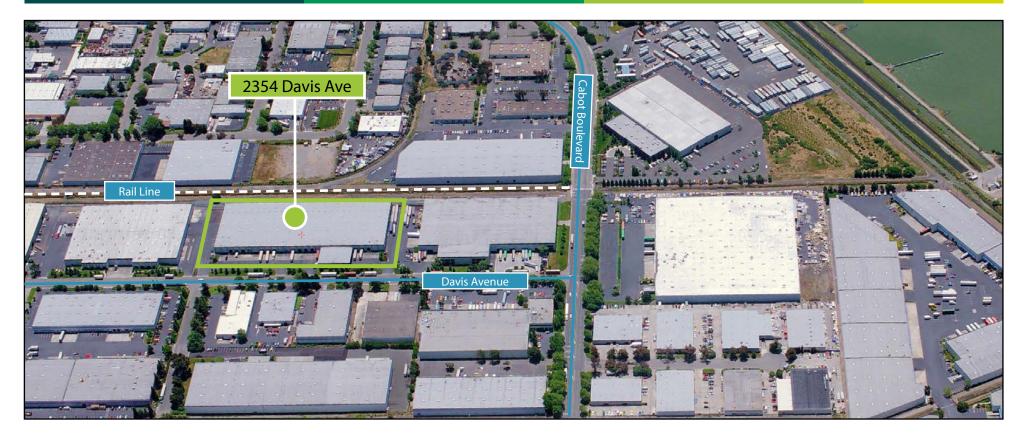

# **Prologis Hayward Distribution Center**

2354 Davis Avenue Hayward, CA 94545 USA

±112,620 Square Feet Available

www.prologis.com www.cbre.us Cal DRE Lic. #01944561

- ±112,620 square feet
- Full Building Expansion To ±144,936 SF
- ±6.8 acre site
- ±4,000 SF office
- Twelve (12) dock high doors
- Two (2) grade level doors