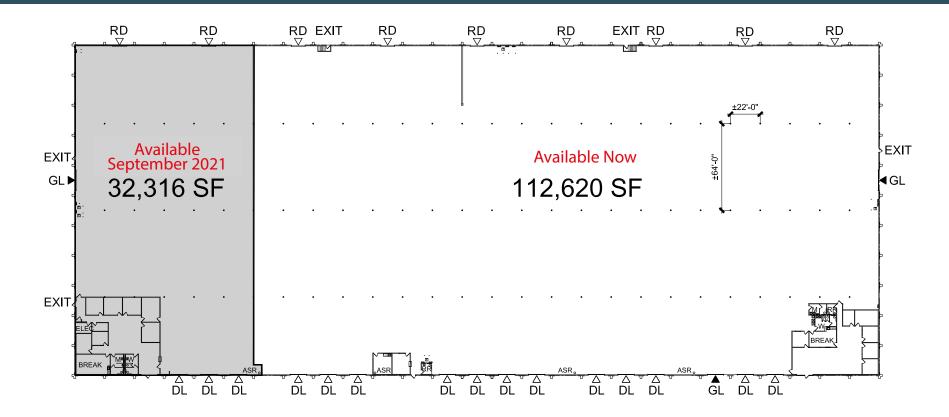

# **Prologis Hayward Distribution Center**

2354 Davis Avenue Hayward, CA 94545 USA

±112,620 Square Feet Available

www.prologis.com www.cbre.us Cal DRE Lic. #01944561

- ±112,620 square feet
- Full Building Expansion To ±144,936 SF
- ±6.8 acre site
- ±4,000 SF office
- Twelve (12) dock high doors
- Two (2) grade level doors

- 7 Rail doors
- Rail possible
- ±58' speed bay
- ±24'-26' Clear Height
- ±22' x 64' column spacing
- ±0.6 GPM over ±2,000 SF
- sprinkler system

- LED lighting upgrade planned
- ±1,000 amps, ±480 volts,
- 3 phase, 4 wire