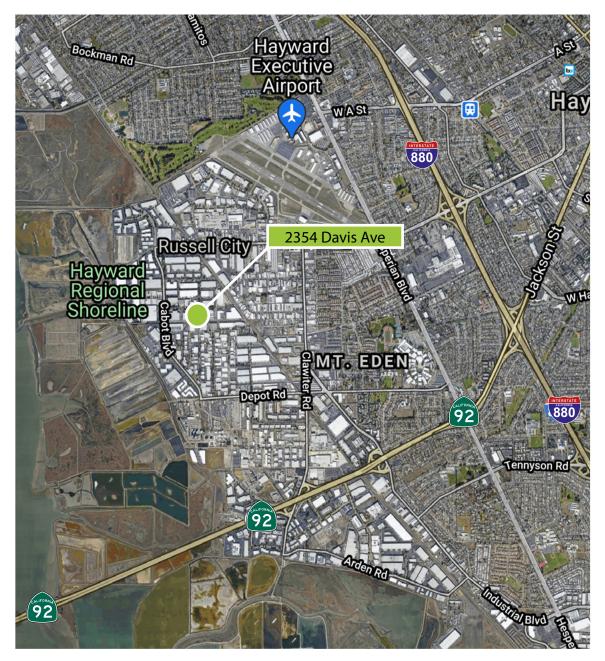

# **Prologis Hayward Distribution Center**

2354 Davis Avenue Hayward, CA 94545 USA

±112,620 Square Feet Available

www.prologis.com www.cbre.us Cal DRE Lic. #01944561

- ±112,620 square feet
- Full Building Expansion To ±144,936 SF
- ±6.8 acre site
- ±4,000 SF office
- Twelve (12) dock high doors
- Two (2) grade level doors