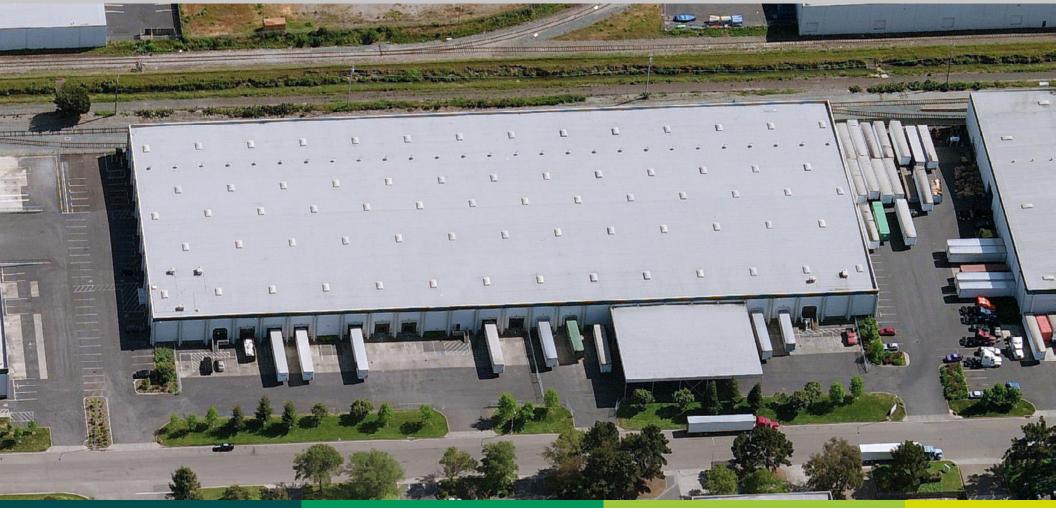

# **Prologis Hayward Distribution Center**

2354 Davis Avenue Hayward, CA 94545 USA

±112,620 Square Feet Available

www.prologis.com www.cbre.us Cal DRE Lic. #01944561

- ±112,620 square feet
- Full Building Expansion To ±144,936 SF
- ±6.8 acre site
- ±4,000 SF office
- Twelve (12) dock high doors
- Two (2) grade level doors