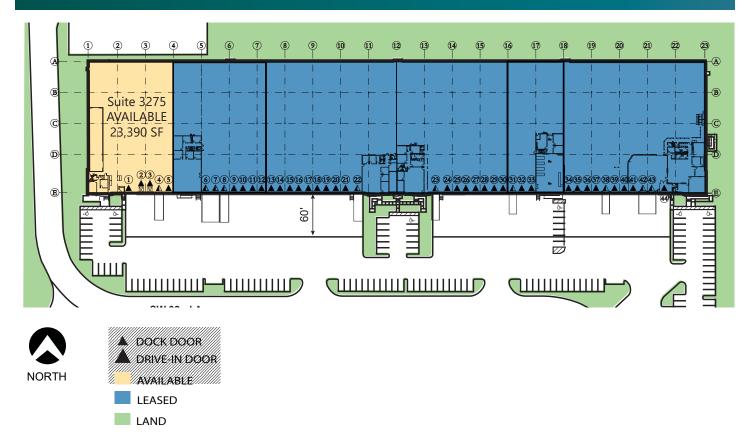

## FACILITY

- 23,390 SF Suite 3275 available
- 756 SF of office
- 30' clear ceiling height
- 4 dock high doors
- 1 grade level door
- End cap space
- 40' x 45' typical column spacing
- 165' truck court depth
- 231 total parking stalls
- Available 2/1/2025