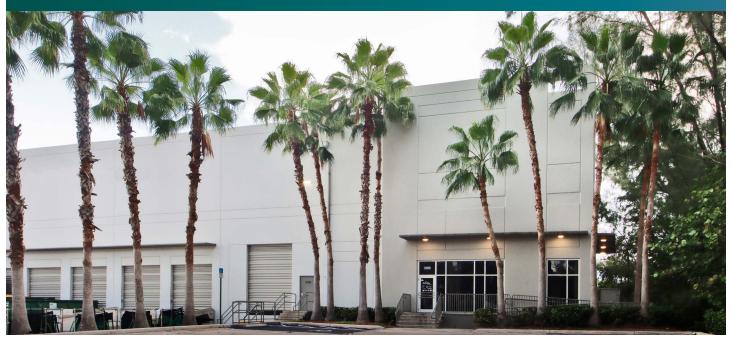

# 23,390 SF Industrial Space For Lease

Prologis Seneca Park 400

3201 SW 22nd Street Pembroke Park, FL 33023 USA

## FACILITY

- 23,390 SF Suite 3275 available
- 756 SF of office
- 30' clear ceiling height
- 4 dock high doors
- 1 grade level door
- End cap space
- 40' x 45' typical column spacing
- 165' truck court depth
- 231 total parking stalls
- Available 2/1/2025