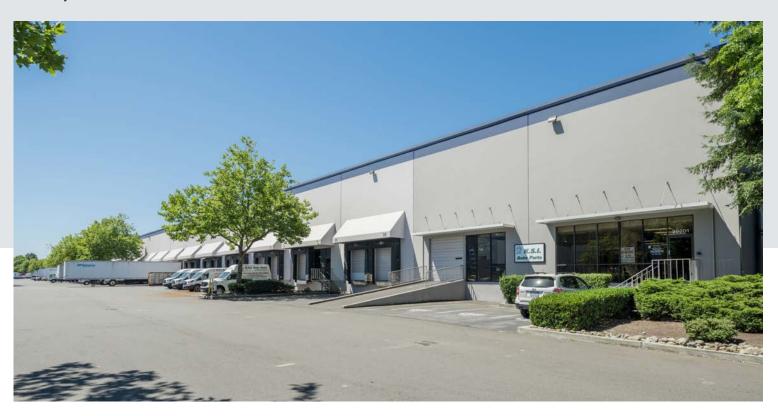

### Northwest Corporate Park Kent 8

- 50-yard line location
- Great access to Hwy 167, I-5, and I-405

## **Property Features**

| Available Space | 57,600 SF                       |
|-----------------|---------------------------------|
| Office SF       | 2,156 SF                        |
| Clear Height    | 30'                             |
| Dock Doors      | 11                              |
| Drive-in Doors  | 1                               |
| Rail Doors      | 4                               |
| Column Spacing  | 60' x 20'                       |
| Sprinkler       | ESFR                            |
| Availability    | Now                             |
| Comments        | End cap unit with ample parking |
|                 |                                 |