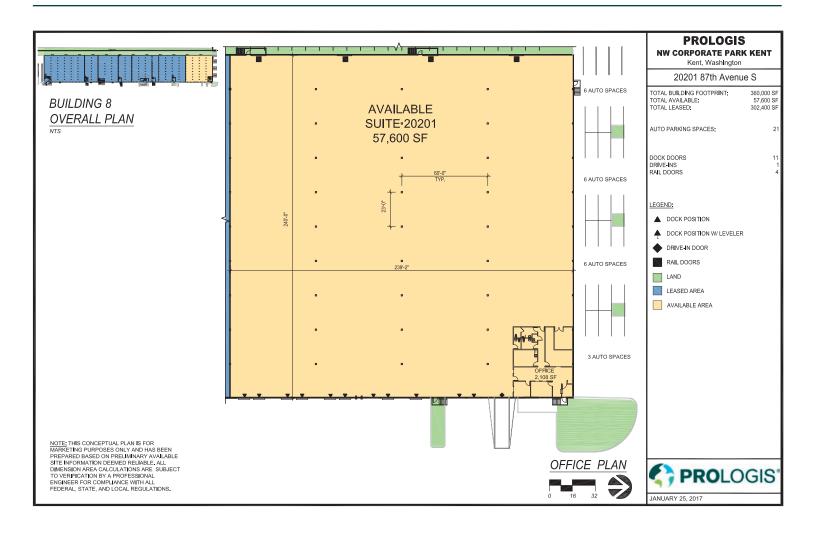

# 57,600 SF

## **Property Features**

| Available Space | 57,600 SF                       |
|-----------------|---------------------------------|
| Office SF       | 2,156 SF                        |
| Clear Height    | 30'                             |
| Dock Doors      | 11                              |
| Drive-in Doors  | 1                               |
| Rail Doors      | 4                               |
| Column Spacing  | 60' x 20'                       |
| Sprinkler       | ESFR                            |
| Availability    | Now                             |
| Comments        | End cap unit with ample parking |
|                 |                                 |