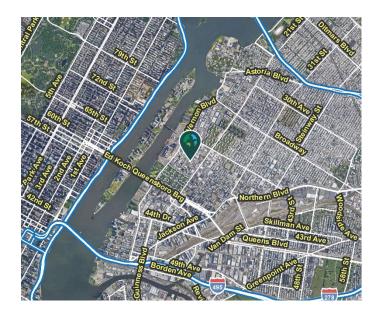

# Prologis LIC Parking | 38-21 12th Street

38-21 12th Street Long Island City, NY 11101 USA

### **LOCATION**

- Centrally located with easy access to Manhattan, Brooklyn,
  Queens, the Bronx and major routes including I-278 and I-495
- Walking distance to F, M, N, and W subway line stops and Q69 and Q103 bus stops
- 0.6 miles from toll-free Queensboro Bridge, 2 miles to RFK Bridge, 1.8 miles to Queens Midtown Tunnel
- Population of 3.5 million within 30 minute drivetime