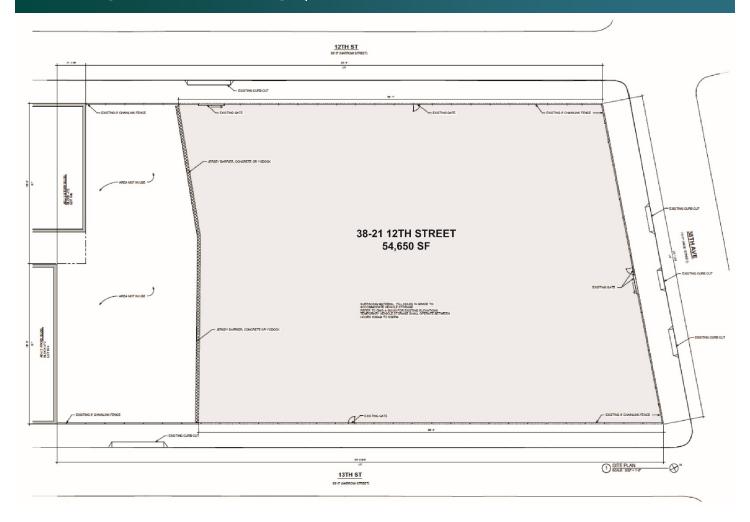

# Prologis LIC Parking | 38-21 12th Street

38-21 12th Street Long Island City, NY 11101 USA



### **LOCATION**

- Centrally located with easy access to Manhattan, Brooklyn,
  Queens, the Bronx and major routes including I-278 and I-495
- Walking distance to F, M, N, and W subway line stops and Q69 and Q103 bus stops
- 0.6 miles from toll-free Queensboro Bridge, 2 miles to RFK Bridge, 1.8 miles to Queens Midtown Tunnel
- Population of 3.5 million within 30 minute drivetime

### AREA

• 54,650 SF (1.3 acre) available area



# Prologis LIC Parking | 38-21 12th Street





## **Prologis**

Andrew Forsyth aforsyth@prologis.com ph +1 201 528 9575 cell +1 201 424 6289 One Meadowlands Plaza Suite 100 East Rutherford, NJ 07073 USA

Prologis Essentials: your single-source service for efficient move-in and operations at prologisessentials.com