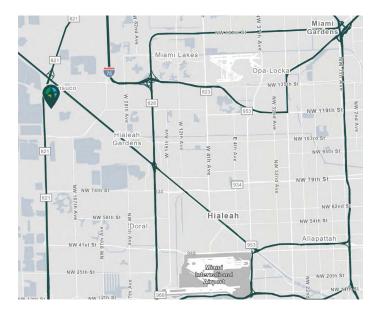

#### LOCATION

- Easy access to Miami International Airport and Port of Miami.
- Located on the southeast corner of NW 115th Ave & NW 122nd St, Medley, FL, just east of the FL Turnpike & south of Okeechobee Rd.