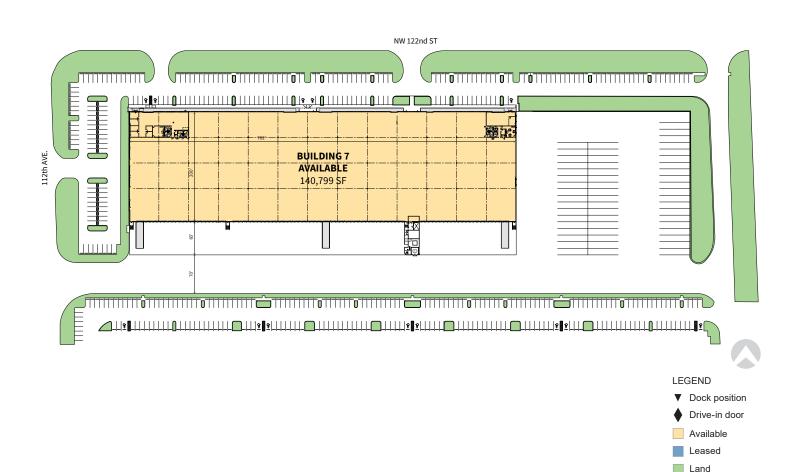

### **FACILITY**

- 140.799 total sf available
- 2,502 sf & 5,006 sf spec office spaces
- 3.1 acre trailer/storage yard available (56 trailer parking)
- 32' clear height; 200' building depth
- 54'W × 47'D column spacing; 60' speed bay
- 130' non-shared truck court
- 45 dock high doors + 3 drive-in doors
- 1600 amps; 480V; 3 phase power
- ESFR Sprinkler System; LED lighting
- 234 car parking
- Impact glass; clerestory dock area windows
- · Available Immediately