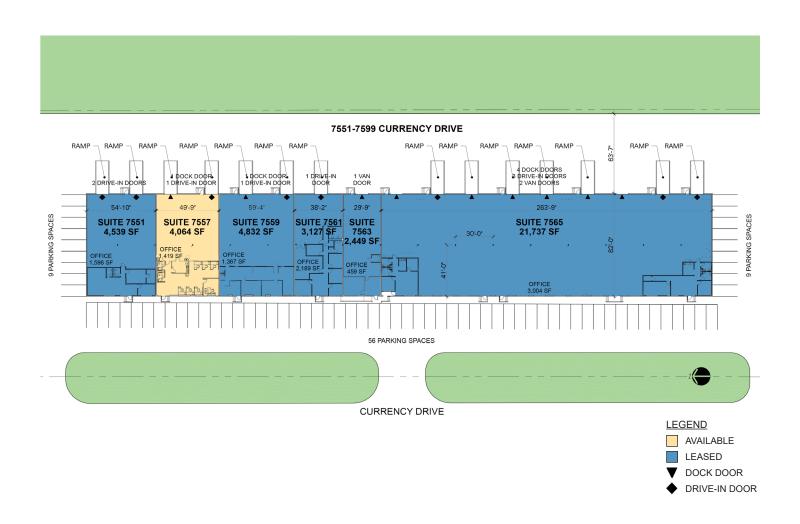

### **FACILITY**

- 40,748 SF building
- Rear loading
- 18' clear height
- 82' building depth
- 41' x 30' column spacing (typical)
- 64' truck court
- 1.82 / 1,000 SF parking

### **SUITE 7557**

- 4,064 SF available
- 1,419 SF of office
- · One dock door
- · One drive-in door
- Available Q3 2022

Industrial Space For Lease