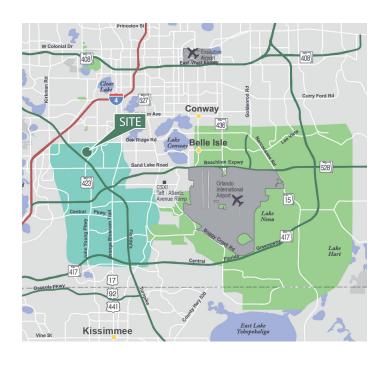

### **LOCATION**

- Immediate access to John Young Parkway, Orange Blossom Trail (US 441) and Sand Lake Road
- Easy access to the Beachline Expressway (SR 528), Florida's Turnpike and Interstate 4 (I-4)