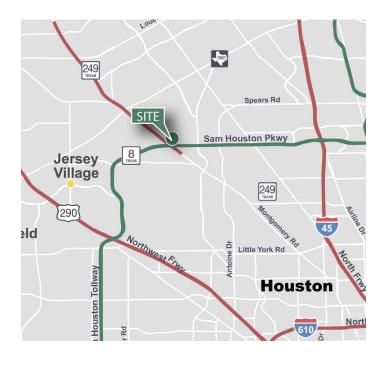

### LOCATION

- Business park with high visibility on Beltway 8
- Direct access to Beltway 8 and Hwy 249
- Central to both I-45 and Hwy 290
- Excellent Northwest location outside Houston city limits in a deed restricted business park