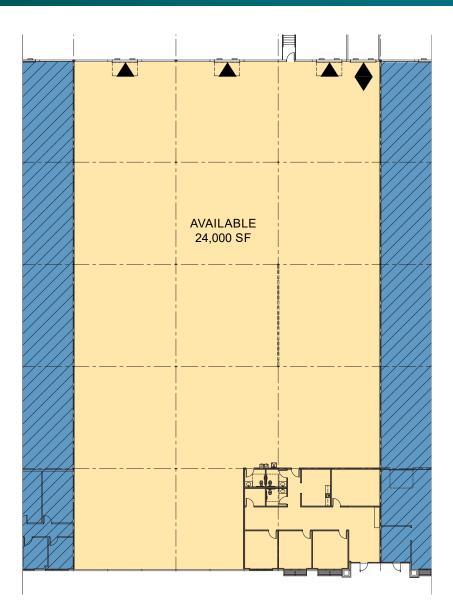

### FACILITY

- 24,000 SF available
- 2,098 SF of office
- 24' clear height
- 3 dock high doors with pit levelers
- 1 drive-in ramp
- 40' x 40' column spacing