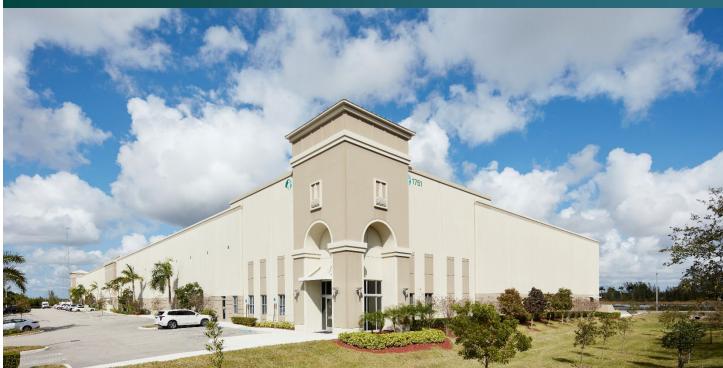

# Prologis Beacon Lakes 27

1751 NW 129<sup>th</sup> Avenue Miami, FL 33182 USA

## FACILITY

- 30,338 total s.f. available
- 2,923 s.f. office
- End cap unit
- 30' clear height
- 1.00/1,000 parking ratio
- 11 dock height doors & 1 drive-in door
- Non-shared truck court
- 42' x 55' typical column spacing
- Available January 2023.
- <u>Click here to learn more</u>