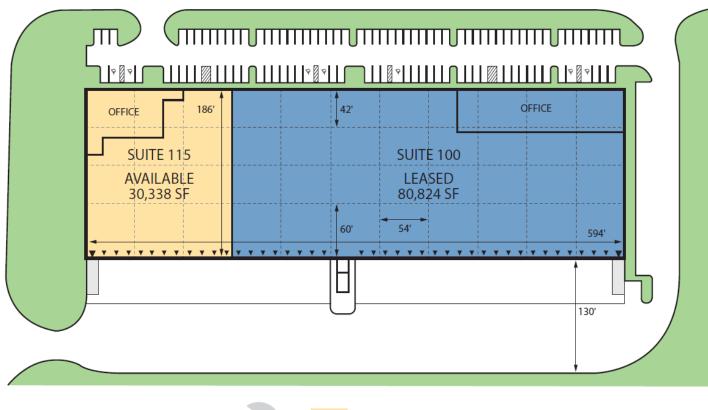

## FACILITY

- 30,338 total s.f. available
- 2,923 s.f. office
- End cap unit
- 30' clear height
- 1.00/1,000 parking ratio
- 11 dock height doors & 1 drive-in door
- Non-shared truck court
- 42' x 55' typical column spacing
- Available January 2023.
- <u>Click here to learn more</u>