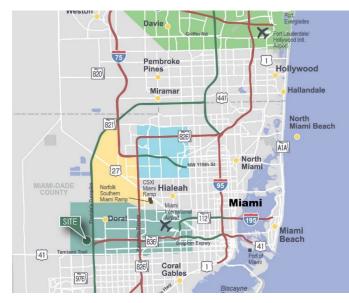

## LOCATION

- Unparalleled connectivity with direct access to 836 (Dolphin expressway), Florida's Turnpike and 826 (Palmetto expressway).
- Easy access to Miami International Airport and Port of Miami.