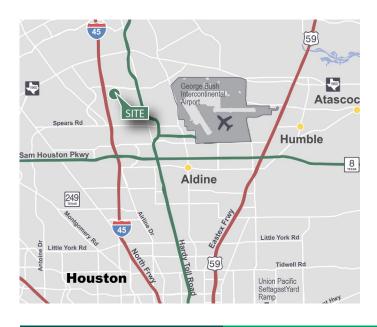

## **LOCATION**

- Conveniently located along I-45 North between Airtex Drive and Richey Road
- Easy access to I-45, Beltway 8 and the Hardy Toll Road
- Part of the master planned Prologis Park Northpark
- Unincorporated Harris County
- · Double Freeport tax exemption