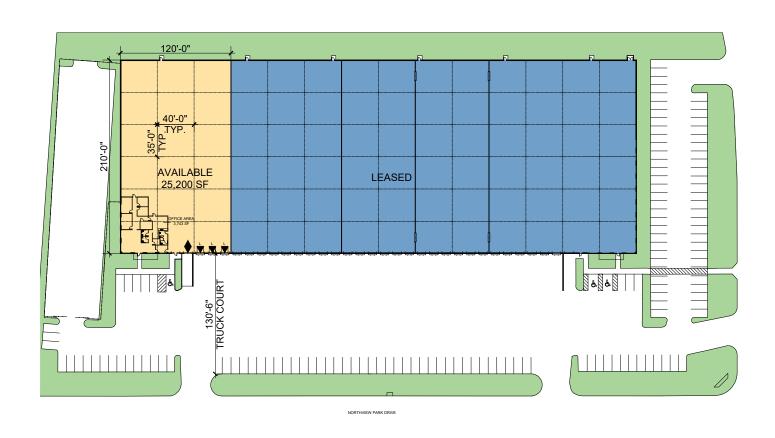

# 25,200 SF

#### **FACILITY**

- 25,200 SF available
- 3,743 SF office
- 24' clear height
- 3 dock-high doors / 1 drive-in ramp
- 40' x 35' column spacing