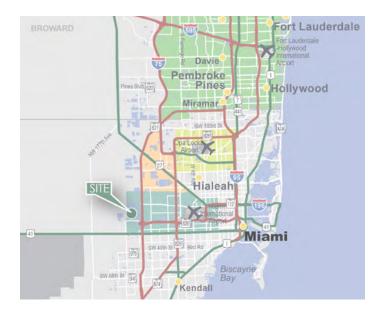

### LOCATION

- Located in the Miami Airport market adjacent to Dolphin Expressway and the Florida Turnpike
- Easy access to Miami International Airport and PortMiami