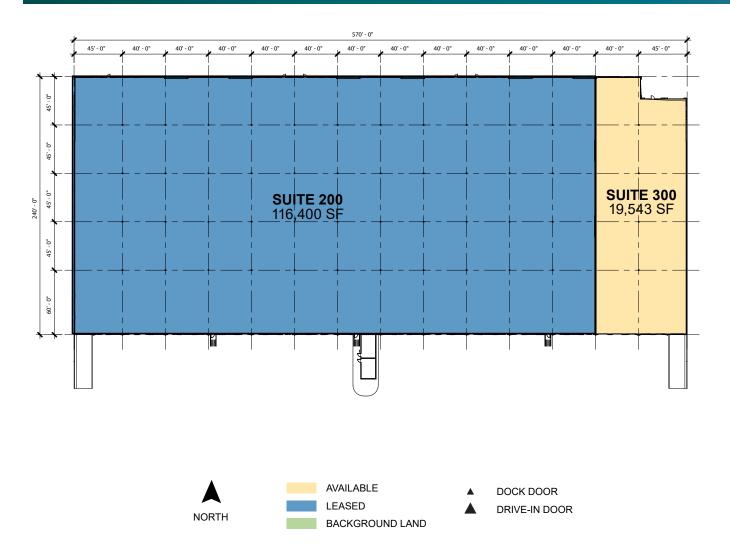

# 19,543 SF

Industrial Space For Lease

### FACILITY

- 19,543 SF total
- 16,568 SF warehouse / 2,975 SF office
- 32' clear height
- 5 docks, 1 ramp
- 1.20/1,000 parking ratio
- Available Immediately
- <u>Click here to learn more</u>