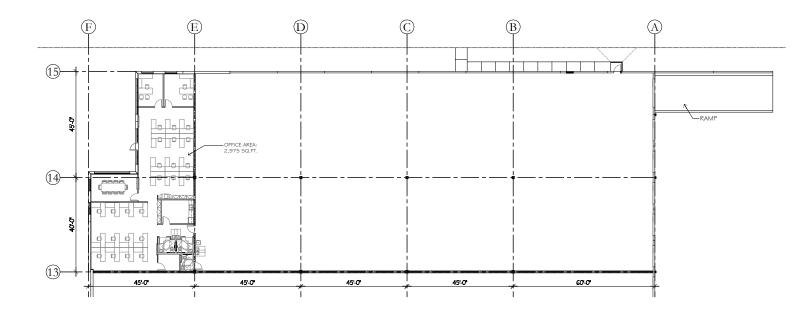

### FACILITY

- 19,543 SF total
- 16,568 SF warehouse / 2,975 SF office
- 32' clear height
- 5 docks, 1 ramp
- 1.20/1,000 parking ratio
- Available Immediately
- <u>Click here to learn more</u>