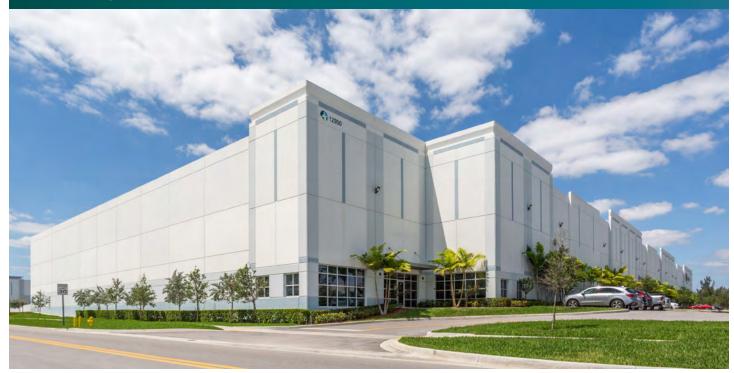

# 19,543 SF

Industrial Space For Lease

### Prologis Beacon Lakes 41

12950 NW 17th Street Miami, FL 33182 USA

### FACILITY

- 19,543 SF total
- 16,568 SF warehouse / 2,975 SF office
- 32' clear height
- 5 docks, 1 ramp
- 1.20/1,000 parking ratio
- Available Immediately
- <u>Click here to learn more</u>