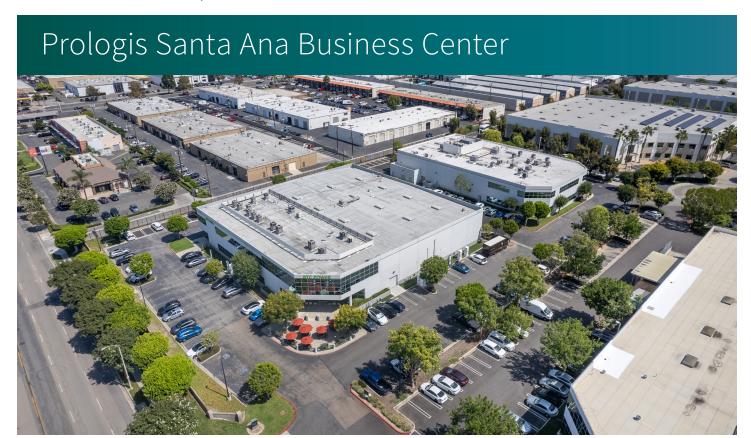

Industrial Warehouse Space for Lease





1717-1719 Grand Avenue Santa Ana, CA 92706 USA



## **LOCATION**

- High Image Corporate Business Park Environment
- Excellent Access to the 55, 405 and 5 Freeways

### **FACILITY**

- 36,225 SF Free Standing Building
- 19,763 SF 2-Story Office Space
- 5 Grade Level Doors
- 24' Clear Height
- 1,600 Amps, 277/480 Volt
- 121 Parking Spaces
- .60 gpm/3,000 sf Calculated Sprinkler System

### **ADVANTAGES AND AMENITIES**

- Access to the Prologis Essentials platform, which includes:
- Operations Essentials
  - Energy Essentials
- Workforce Essentials
- Mobility Essentials
- Digital Essentials

Industrial Warehouse Space for Lease



# Prologis Santa Ana Business Center





## **Randy Ellison**

Managing Director randy.ellison@cushwake.com ph +1 949 930 4371 cell +1 949 878 7387 CalDRE Lice