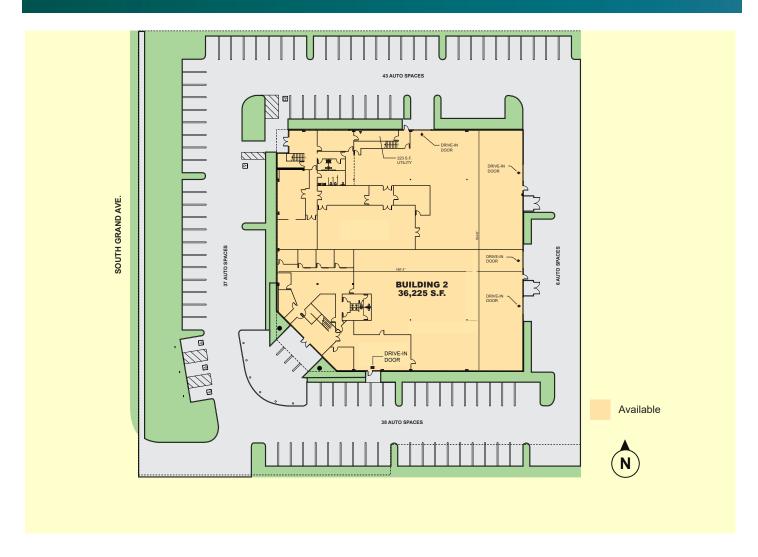

### **FACILITY**

- 36,225 SF Free Standing Building
- 19,763 SF 2-Story Office Space
- 5 Grade Level Doors
- 24' Clear Height
- 1,600 Amps, 277/480 Volt
- 121 Parking Spaces
- .60 gpm/3,000 sf Calculated Sprinkler System