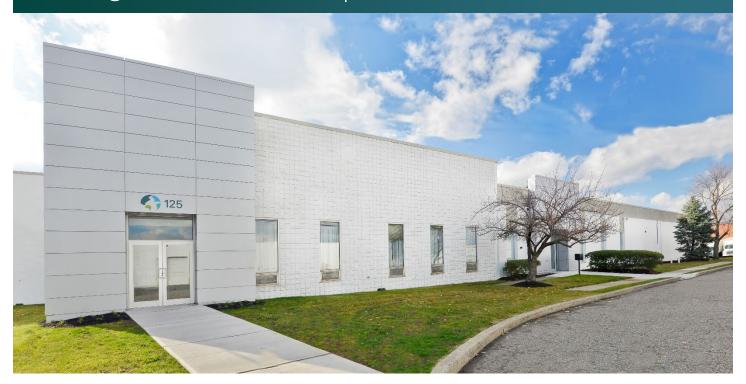

# Prologis Meadowlands | 125 Asia Place

125 Asia Place Carlstadt, NJ 07072 USA

## **FACILITY**

- 52,192 SF total building size
- 25,706 SF available space
- 2,904 SF office space
- 16' clear height
- 31'-5" x 39'-4" column spacing
- 2 dock doors
- 1 drive-in door
- 16 car parking spaces
- 625 amps, 3 phase, 120/208 volt electrical service
- LED warehouse lighting