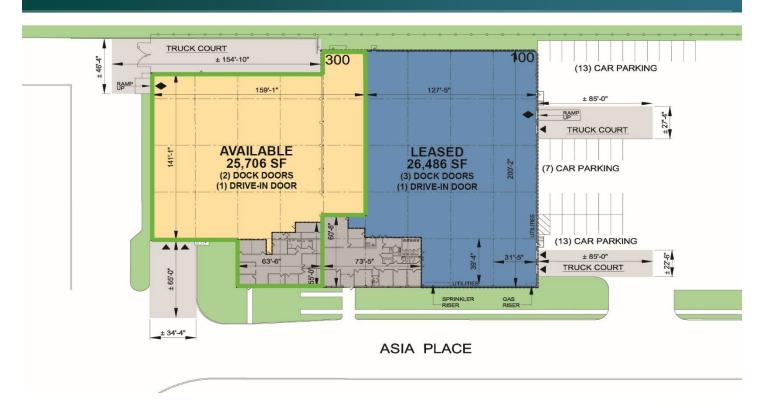

## **FACILITY**

- 52,192 SF total building size
- 25,706 SF available space
- 2,904 SF office space
- 16' clear height
- 31'-5" x 39'-4" column spacing
- 2 dock doors
- 1 drive-in door
- 16 car parking spaces
- 625 amps, 3 phase, 120/208 volt electrical service
- LED warehouse lighting