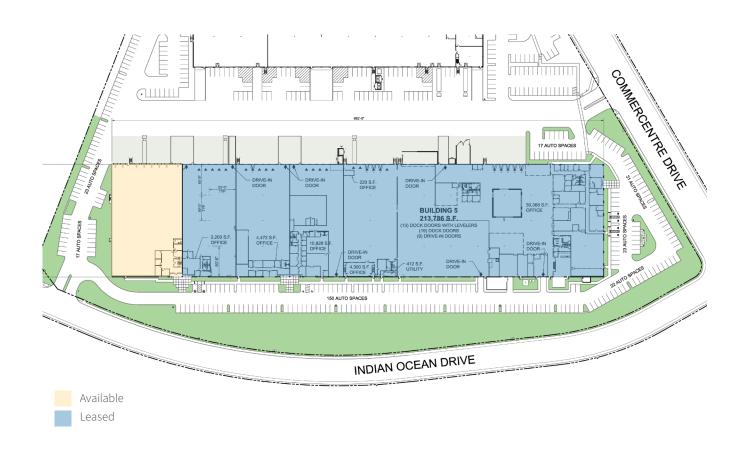

## **FACILITY**

- Part of a Larger ±210,706 SF Building
- ±30,200 SF with ±2,100 of Office
- ±26' Clearance
- Seven (7) Dock High Loading Doors
- One (1) Ground Level Door
- ESFR Sprinkler System
- 200 Amps, 277/480 Volts