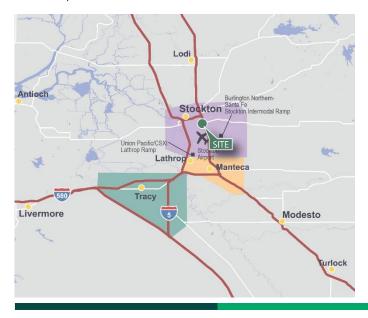

#### **LOCATION**

- Centralized location with direct access to I-5 and Hwy 99.
- STAA truck route approved to Arch Road.
- Close proximity to Union Pacific and BNSF Intermodal facilities.