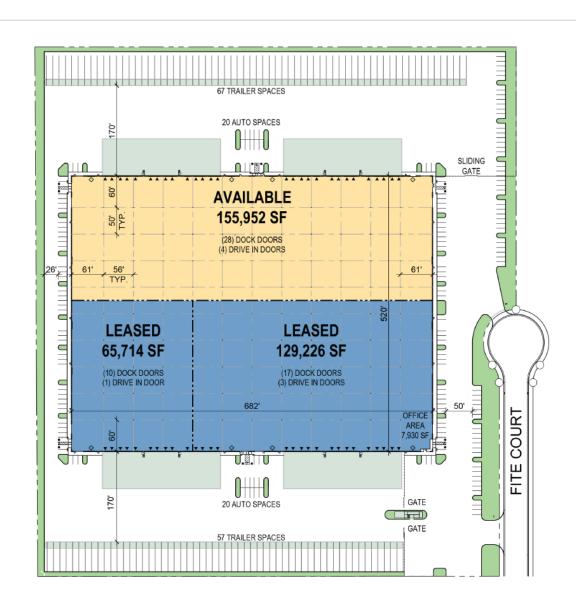

# 155,952 SF

### **FACILITY**

- ±350,892 SF building
- ±155,952 SF available
- ±2,475 SF office
- 28' minimum clear height
- 57' x 57' column spacing with 57' speed bays
- Cross-dock design
- ESFR fire system
- 28 dock doors
- 4 grade level doors
- Power: 800 amps, 277/480 volts; 3-phase
- 99 auto parking; 66 trailer parking