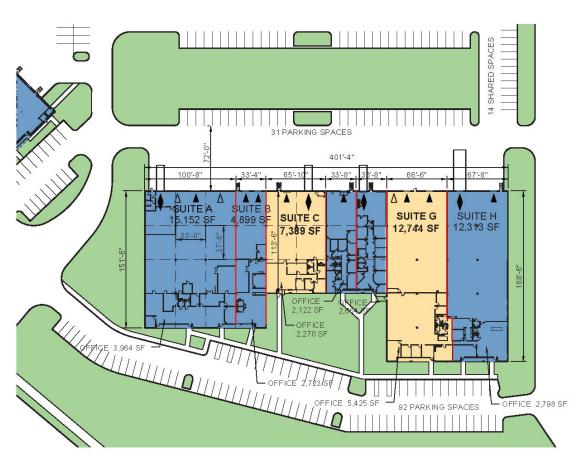

### **FACILITY**

- Suite G available 12,744± SF
- Two loading docks
- 33' x 37' column spacing
- 20' clear ceiling height
- 3/1000 SF parking ratio
- 120/208v power

#### LEGEND:

DOCK POSITION

▲ DOCK POSITION W/LEVELER

♦ DRIVE-IN DOOR

LAND

LEASED AREA

AVAILABLE AREA