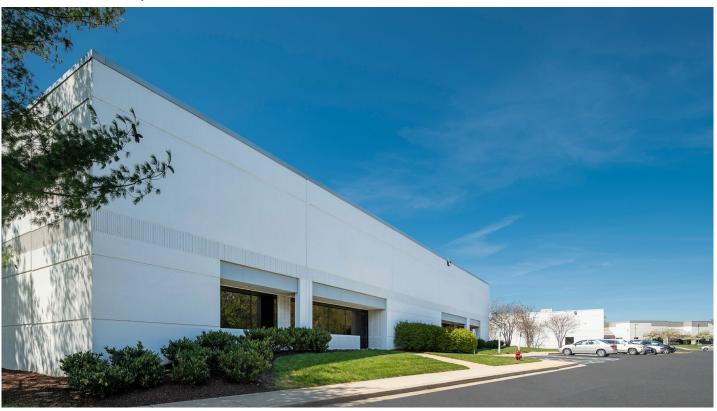

# Prologis Ammendale Park

11900 BALTIMORE AVENUE

Beltsville, MD 20705 USA

### **FACILITY**

- Suite G available 12,744± SF
- Two loading docks
- 33' x 37' column spacing
- 20' clear ceiling height
- 3/1000 SF parking ratio
- 120/208v power