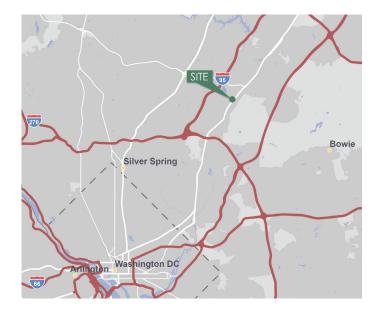

### **LOCATION**

• Immediate access to the Capital Beltway (I-495), I-95, and the ICC (Route 200)