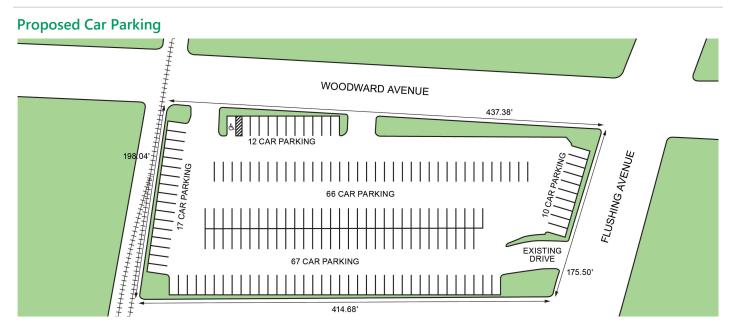

#### **FACILITY**

- 1.83 acres available area
- 6' high galvanized chain-link fence surrounds premises
- Potential for 172 car parking spaces or 145 van parking spaces
- Two 30' wide swing gates enable multiple access points