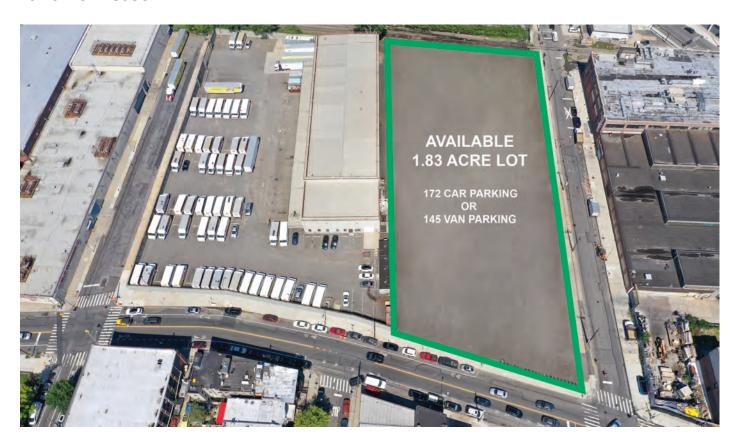

## 1.83 Acres

### Land For Lease

## **Prologis Queens Logistics Center 1**

24 Woodward Avenue Flushing, NY 11385 USA

#### **FACILITY**

- 1.83 acres available area
- 6' high galvanized chain-link fence surrounds premises
- Potential for 172 car parking spaces or 145 van parking spaces
- Two 30' wide swing gates enable multiple access points