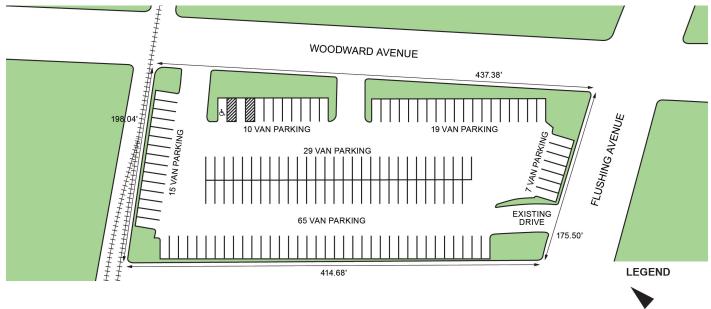

#### **FACILITY**

- 1.83 acres available area
- 6' high galvanized chain-link fence surrounds premises
- Potential for 172 car parking spaces or 145 van parking spaces
- Two 30' wide swing gates enable multiple access points

## **Proposed Van Parking**