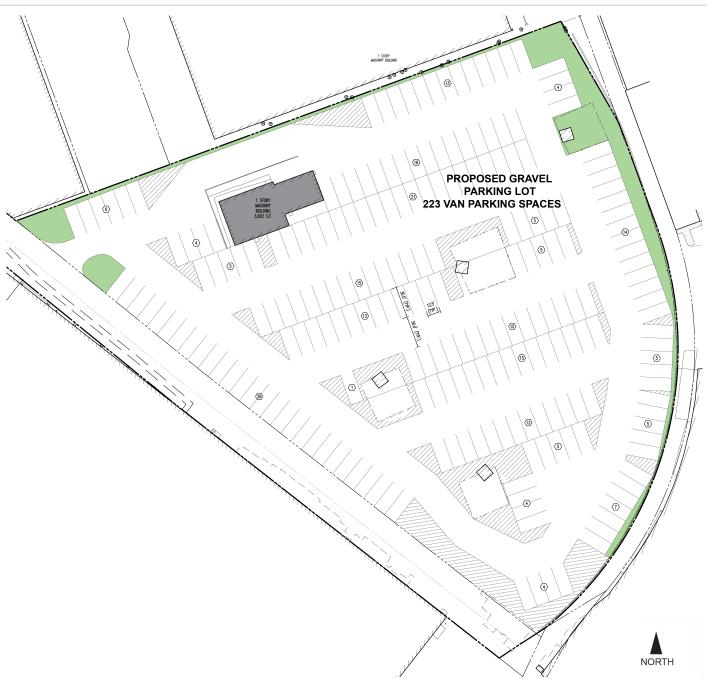

#### **PARKING**

- 5.31 acre lot available
- 207,087 SF parking (223 van or 261 car capacity)
- 3,602 SF building on-site
- Galvanized chain-link fence surrounds premises
- Gated entry