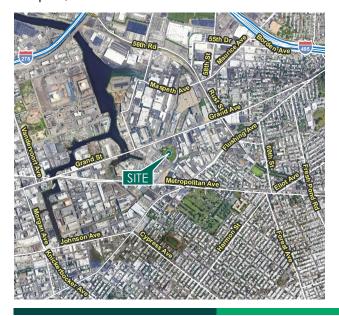

#### **LOCATION**

- Immediate access to I-278 and I-495
- 1 mile from L subway line and B57 bus
- 5 miles from Midtown Manhattan
- 7 miles from LaGuardia Airport
- 10 miles from JFK International Airport
- 20 miles from Newark Liberty International Airport and Port Newark-Elizabeth