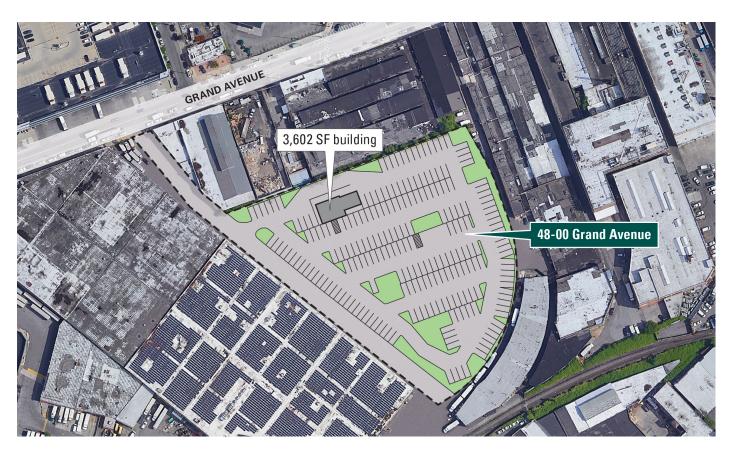

#### **PARKING**

- 5.31 acre lot available
- 207,087 SF parking (223 van or 261 car capacity)
- 3,602 SF building on-site
- Galvanized chain-link fence surrounds premises
- Gated entry