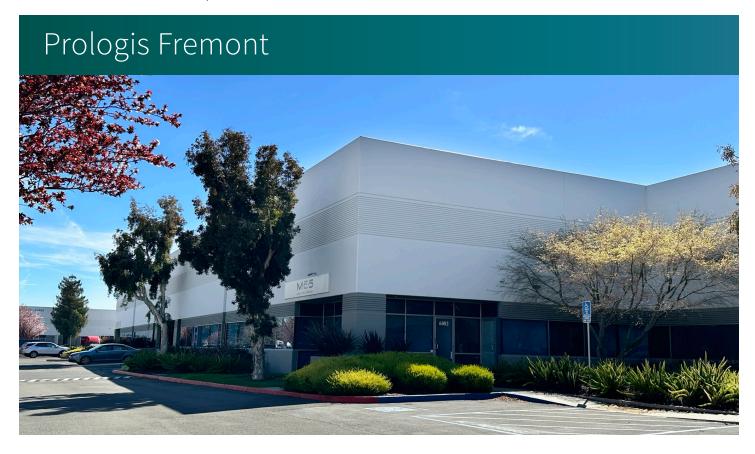

## Prologis Fremont

#### **FACILITY**

- ±17,220 square feet
- ±24'-26' minimum clear height
- Fully insulated warehouse
- 600 amps @ 277/480V
- 5 dock doors | 1 grade level door
- New LED lighting throughout
- 48' x 62' column spacing
- 0.33/3,000 GPM sprinkler density
- 2/1,000 parking ratio
- Close to Pacific Common Retail
- Available May 1, 2023
- Contact Brokers for Asking Rate and Touring Instructions