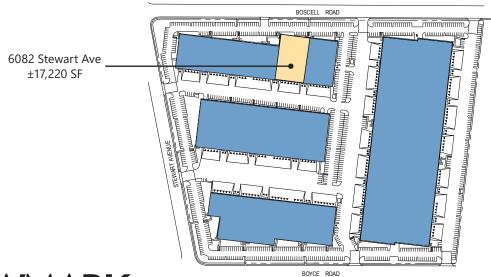

Industrial/Warehouse Space For Lease

6082 Stewart Ave Fremont, CA 94538 USA

Your single-source service for efficient move-in and operations: prologisessentials.com

#### **FACILITY**

- ±17,220 square feet
- ±24'-26' minimum clear height
- Fully insulated warehouse
- 600 amps @ 277/480V
- 5 dock doors | 1 grade level door
- New LED lighting throughout
- 48' x 62' column spacing
- 0.33/3,000 GPM sprinkler density
- 2/1,000 parking ratio
- Close to Pacific Common Retail
- Available May 1, 2023
- Contact Brokers for Asking Rate and Touring Instructions