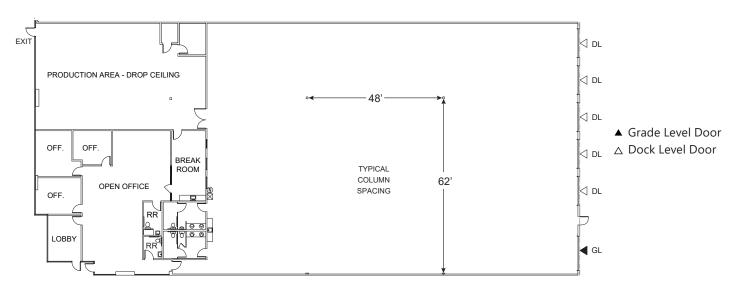

#### **FACILITY**

- ±17,220 square feet
- ±24'-26' minimum clear height
- Fully insulated warehouse
- 600 amps @ 277/480V
- 5 dock doors | 1 grade level door
- New LED lighting throughout
- 48' x 62' column spacing
- 0.33/3,000 GPM sprinkler density
- 2/1,000 parking ratio
- Close to Pacific Common Retail
- Available May 1, 2023
- Contact Brokers for Asking Rate and Touring Instructions