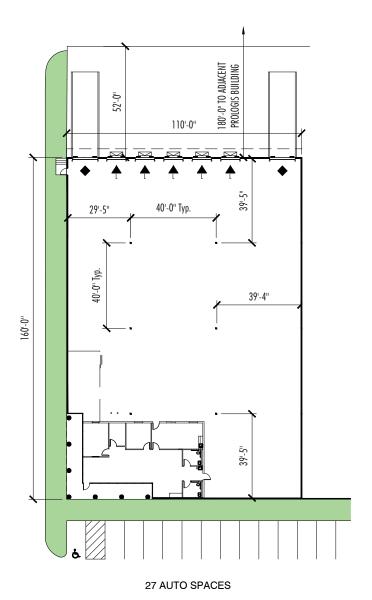

KEY PLAN

## **Building #2**

TOTAL BUILDING: 107,200 SF SUITE AREA: 17,600 SF WAREHOUSE AREA: 15,768 SF OFFICE AREA: 1,832 SF MIN. CLEAR HEIGHT: ±26'-0'

AUTO PARKING: 27 TRAILER PARKING: N/A

DOCK DOORS W/LEVELERS: DOCK DOORS: DRIVE-IN DOORS: ON-GRADE DOORS:

## LEGEND:

- ▲ DOCK DOOR
- DOCK DOOR W/LEVELER
- DRIVE-IN DOOR
- ON-GRADE DOOR

EDGE OF DOCK LEVELER

PIT LEVELER

LEASED AREA

VACANT AREA

3350 Peachtree Road, Suite 850 Atlanta, GA 30326 Telephone (404) 760-7200

NOTE: THIS CONCEPTUAL PLAN IS FOR MARKETING PURPOSES ONLY AND HAS BEEN PREPARED BASED ON PRELIMINARY AVAILABLE SITE INFORMATION DEEMED RELIABLE. ALL DIMENSION AREA CALCULATIONS ARE SUBJECT TO VERIFICATION BY A PROFESSIONAL ENGINEER FOR COMPLIANCE WITH ALL FEDERAL, STATE, AND LOCAL REGULATIONS.

available suite plan

SCALE: NOT TO SCALE

**NELSON** 

10.21.24 Project #: 23.0002612