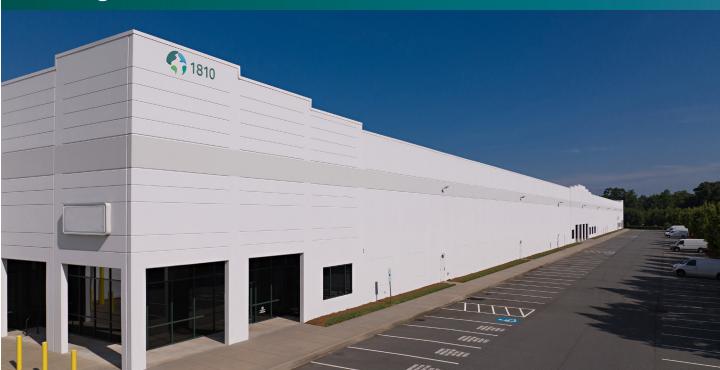

# 101,309 SF

Industrial Space For Lease

### Prologis West Pointe Business Center 8

1810 West Pointe Drive, Suite A Charlotte, NC 28214 USA

### FACILITY

- 205,277 total SF
- 101,309 available SF
- 4,311 office SF
- 30' clear height
- 20 dock doors (4 with pit levelers)
- 2 drive-in doors (30' x 15' and 30' x 16')
- 50' x 52' column spacing
- 210' building depth
- 600 amps, 277/480v, 3 phase power
- ESFR sprinkler system
- LED lighting upgrade available