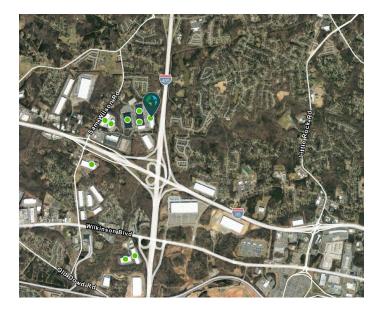

### LOCATION

- 4.5 miles to Charlotte Douglas International Airport
- 2 miles to I-485, 4 miles to I-77 & 7.5 miles to I-85
- 3.5 miles to Norfolk Southern Intermodal