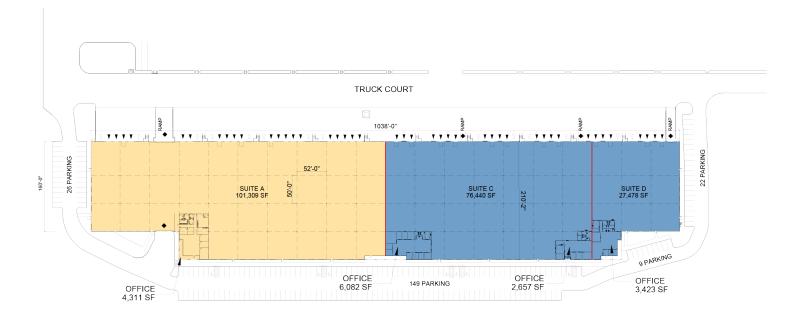

### FACILITY

- 205,277 total SF
- 101,309 available SF
- 4,311 office SF
- 30' clear height
- 20 dock doors (4 with pit levelers)
- 2 drive-in doors (30' x 15' and 30' x 16')
- 50' x 52' column spacing
- 210' building depth
- 600 amps, 277/480v, 3 phase power
- ESFR sprinkler system
- LED lighting upgrade available

#### V DOCK POSITION FUTURE DOCK POSITION DOCK POSITION W/ EDGE V

- OF DOCK LEVELER
- DOCK POSITION W/ PIT LEVELER V
- DRIVE-IN DOOR