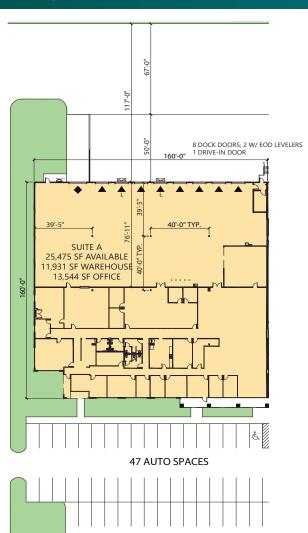

# **FACILITY**

- 51,200 SF building
- 25,475 SF available
  - 13,544 SF office
- Eight (8) dock high doors (two (2) with EOD levelers)
- One (1) drive in door
- 24' clear height
- 40' x 40' column spacing
- Rear load configuration
- Forty-seven (47) auto parking spaces
- Power: 277/480 volts, 1,300 amps
- LED lighting in office and warehouse

# LEGEND:

- ▲ DOCK DOOR
- ▲ DOCK DOOR W/LEVELER
- DRIVE-IN DOOR
- ▲ ON-GRADE DOOR
- EDGE OF DOCK LEVELER
- PIT LEVELER
- LAND
- LEASED AREA
- VACANT AREA