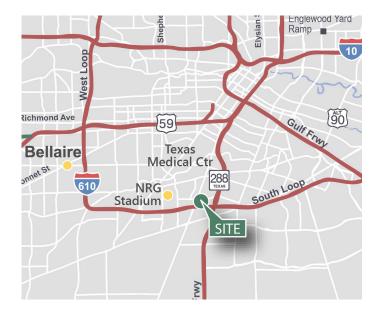

### **LOCATION**

- Located immediately off of Loop 610 with easy access to Highway 288
- Excellent freeway frontage and visibility
- Less than 2 miles to NRG Stadium and 2.5 miles to Texas Medical Center