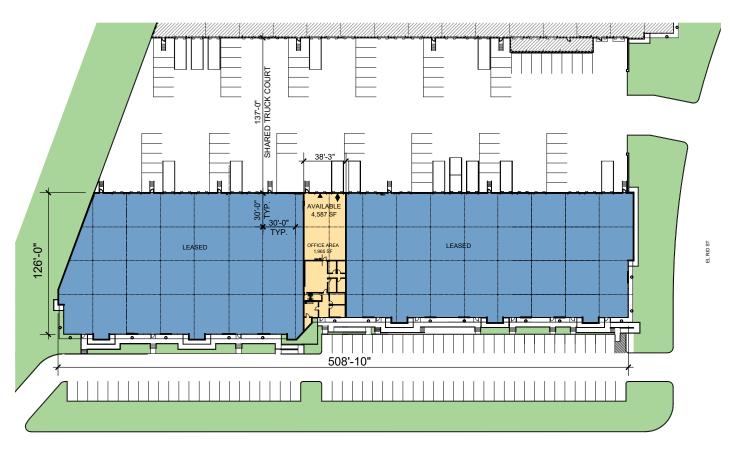

# 4,587 SF

#### **FACILITY**

- 4.587 SF available
- 1,965 SF of office
- 15' clear height
- 1 dock-high door / 1 drive-in ramp
- 30' x 30' column spacing