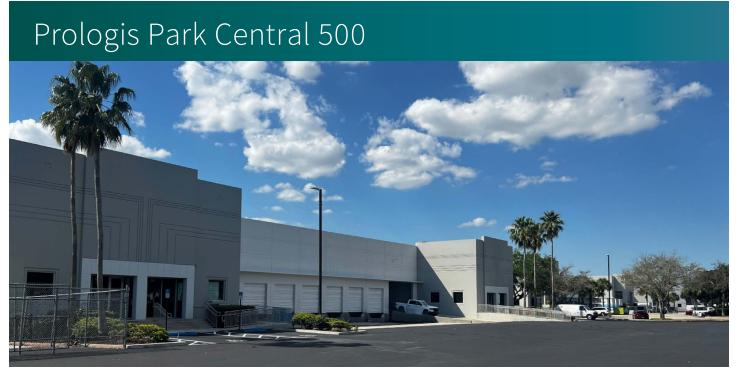

# 25,452 SF

Industrial Space For Lease

1300-1380 Park Central Boulevard South Pompano Beach, FL 33064 USA

### **FACILITY**

- 102,789 SF total building
- 25,452 SF Suite 1340 available
- 2,515 SF office
- 24' clear height
- 6 dock high doors
- 1 drive-in ramp
- 40' x 50' typical column spacing
- 90' truck court depth
- ESFR sprinkler system
- LED lighting
- Available Immediately

# Prologis Park Central 500 Suite 1340 AVAILABLE 25,452 SF